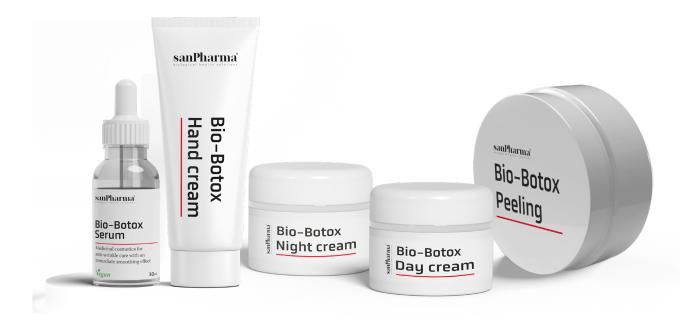

## Bio-Botox – Our anti-aging product range

All our Bio-Botox products contain the powerful ingredient - Acmella Oleracea Extract.

Acmella Oleracea Extract is a cress extract that provides an immediate smoothing effect by visibly and quickly reducing facial wrinkles and gives the skin a youthful and radiant appearance. Acmella Oleracea Extract reduces the intensity of muscle contraction, relaxes facial features, and helps to smooth expression lines.

In addition to the Acmella Oleracea Extract our Bio-Botox product range offers further skin-enhancing ingredients:

The day-, night- and hand-cream contain hyaluronic acid, which has moisturizing and skin-rejuvenating properties. It hydrates the facial skin and makes it more elastic and resilient.

The smooth skin complex used in our Bio-Botox serum and peeling contains caffeine, which promotes blood circulation in the skin, thereby supporting the supply of important nutrients to the skin.