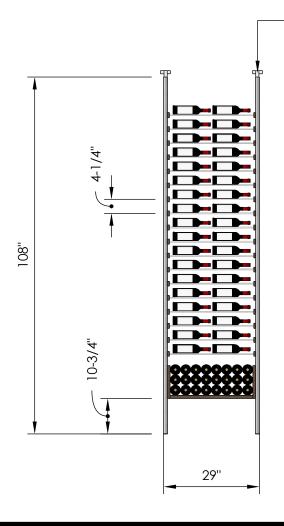

# Millesime Racking: U-Shelf - 2 Bottle Wide - 9 Feet Tall

Specification Sheet

• Telescopic bracket allows height to be extended up to 112" (Post can be cut down by up to 4 inches for a racking height as low as 104")

#### 2 Bottle Deep:

\*Depth: 13-1/4" \*96 Bottles

### 3 Bottle Deep:

\*Depth: 13-1/4" \*132 Bottles

## Blue Grouse Wine Cellars