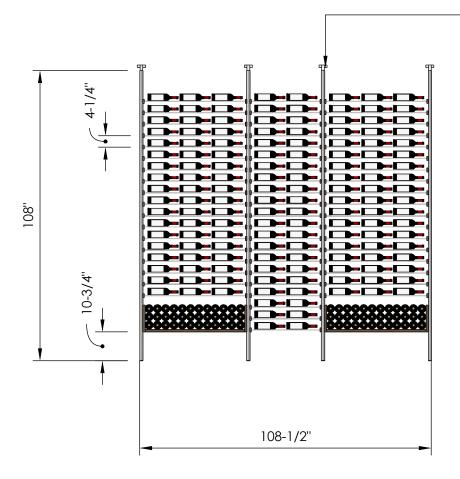

# Millesime Racking: U-Shelf - 5 Bottle Wide - 9 Feet Tall

Specification Sheet

Telescopic bracket allows height to be extended up to 112"
 (Post can be cut down by up to 4 inches for a racking height as low as 104")

### 2 Bottle Deep:

\*Depth: 13-1/4" \*234 Bottles

### 3 Bottle Deep:

\*Depth: 13-1/4" \*327 Bottles

## **Blue Grouse Wine Cellars**