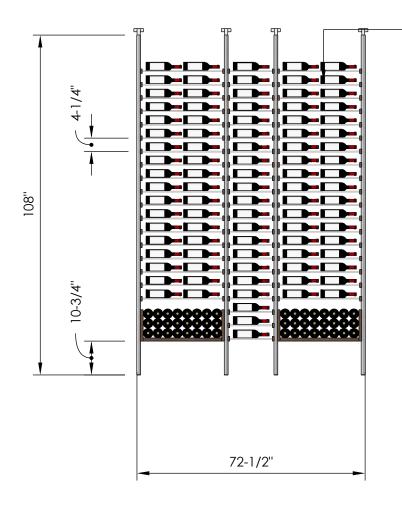

# Millesime Racking: U-Shelf - 3 Bottle Wide - 9 Feet Tall

Specification Sheet

• Telescopic bracket allows height to be extended up to 112" (Post can be cut down by up to 4 inches for a racking height as low as 104")

### 2 Bottle Deep:

\*Depth: 13-1/4"
\*144 Bottles

### 3 Bottle Deep:

\*Depth: 13-1/4" \*198 Bottles

## **Blue Grouse Wine Cellars**

Telescopic bracket allows height to be extended up to 112"
 (Post can be cut down by up to 4 inches for a racking height as low as 104")