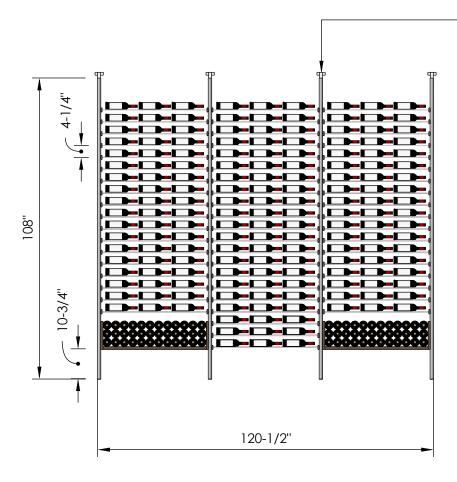

# Millesime Racking: U-Shelf - 2 Bottle Wide - 9 Feet Tall

Specification Sheet

• Telescopic bracket allows height to be extended up to 112" (Post can be cut down by up to 4 inches for a racking height as low as 104")

#### 2 Bottle Deep:

\*Depth: 13-1/4" \*96 Bottles

### 3 Bottle Deep:

\*Depth: 13-1/4" \*132 Bottles

## Blue Grouse Wine Cellars