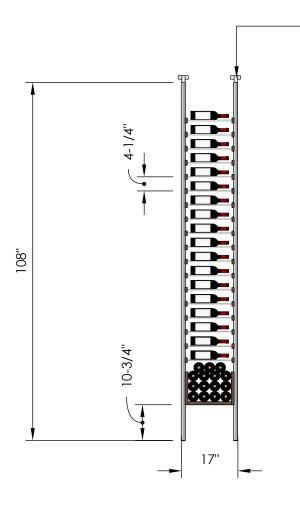

# Millesime Racking: U-Shelf - 1 Bottle Wide - 9 Feet Tall

Specification Sheet

Telescopic bracket allows height to be extended up to 112"
 (Post can be cut down by up to 4 inches for a racking height as low as 104")

#### 2 Bottle Deep:

\*Depth: 13-1/4" \*48 Bottles

### 3 Bottle Deep:

\*Depth: 13-1/4" \*66 Bottles

## **Blue Grouse Wine Cellars**