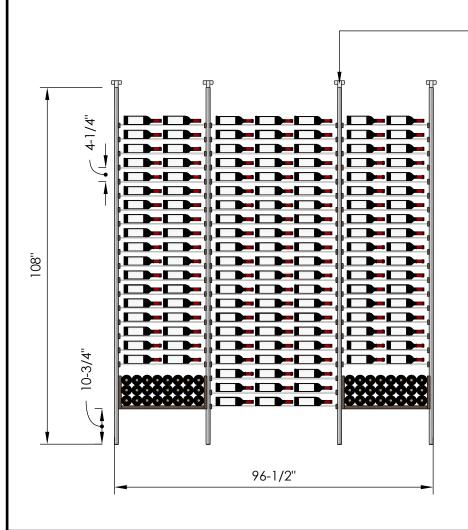

## **Blue Grouse Wine Cellars**

Telescopic bracket allows height to be extended up to 112"
 (Post can be cut down by up to 4 inches for a racking height as low as 104")

### 2 Bottle Deep:

\*Depth: 13-1/4" \*192 Bottles

### 3 Bottle Deep:

\*Depth: 13-1/4" \*264 Bottles

**Blue Grouse Wine Cellars** 

604.929.3180 1.888.400.CORK(2675)

. 80