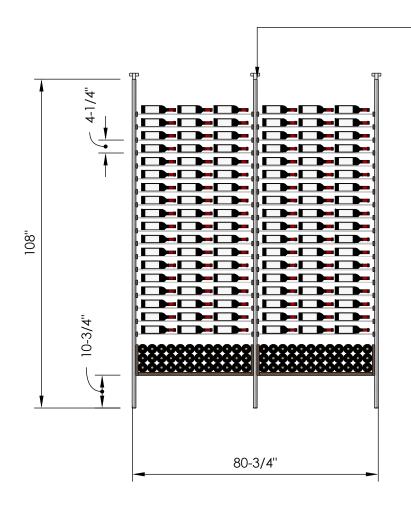

# Millesime Racking: U-Shelf - 2 Bottle Wide - 9 Feet Tall

Specification Sheet

• Telescopic bracket allows height to be extended up to 112" (Post can be cut down by up to 4 inches for a racking height as low as 104")

#### 2 Bottle Deep:

\*Depth: 13-1/4" \*96 Bottles

### 3 Bottle Deep:

\*Depth: 13-1/4" \*132 Bottles

## Blue Grouse Wine Cellars