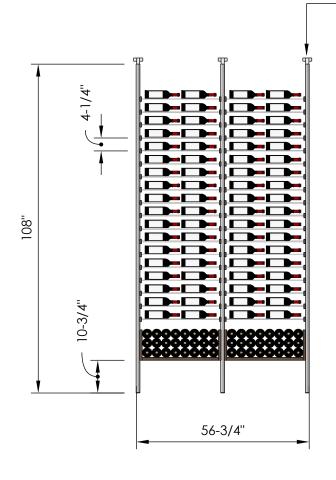

### 2 Bottle Deep:

\*Depth: 13-1/4" \*192 Bottles

### 3 Bottle Deep:

\*Depth: 13-1/4" \*264 Bottles

**Blue Grouse Wine Cellars** 

604.929.3180 1.888.400.CORK(2675)

. 80