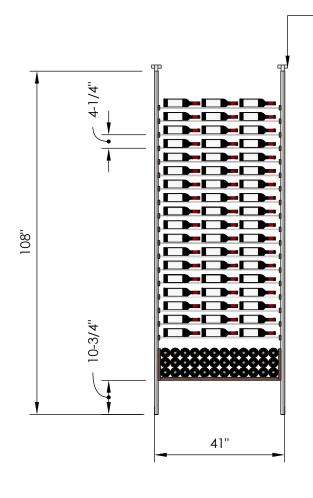

# Millesime Racking: U-Shelf - 3 Bottle Wide - 9 Feet Tall

Specification Sheet

• Telescopic bracket allows height to be extended up to 112" (Post can be cut down by up to 4 inches for a racking height as low as 104")

### 2 Bottle Deep:

\*Depth: 13-1/4"
\*144 Bottles

### 3 Bottle Deep:

\*Depth: 13-1/4" \*198 Bottles

## **Blue Grouse Wine Cellars**

Telescopic bracket allows height to be extended up to 112"
 (Post can be cut down by up to 4 inches for a racking height as low as 104")