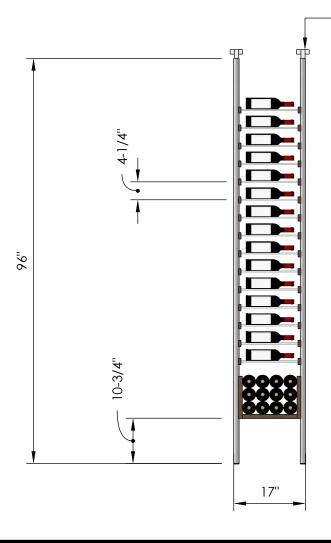

# Millesime Racking: U-Shelf - 1 Bottle Wide - 8 Feet Tall

Specification Sheet

Telescopic bracket allows height to be extended up to 100"
 (Post can be cut down by up to 4 inches for a racking height as low as 92")

### 2 Bottle Deep:

\*Depth: 13-1/4" \*42 Bottles

### 3 Bottle Deep:

\*Depth: 13-1/4" \*57 Bottles