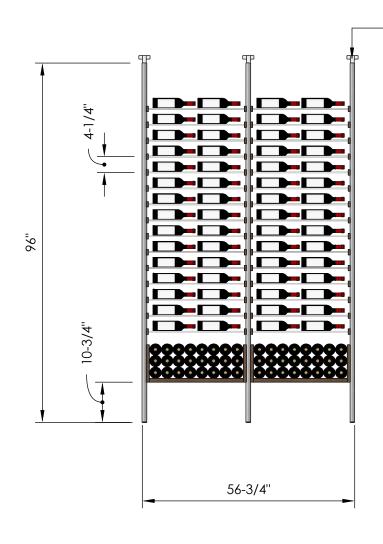

# Millesime Racking: U-Shelf - 4 Bottle Wide - 8 Feet Tall

Specification Sheet

Telescopic bracket allows height to be extended up to 100"
 (Post can be cut down by up to 4 inches for a racking height as low as 92")

### 2 Bottle Deep:

\*Depth: 13-1/4" \*168 Bottles

### 3 Bottle Deep:

\*Depth: 13-1/4" \*228 Bottles