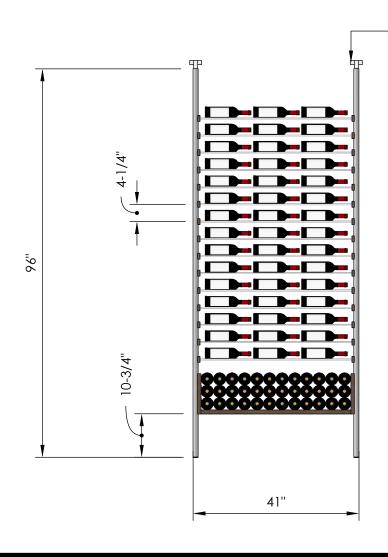

# Millesime Racking: U-Shelf - 3 Bottle Wide - 8 Feet Tall

Specification Sheet

Telescopic bracket allows height to be extended up to 100"
 (Post can be cut down by up to 4 inches for a racking height as low as 92")

### 2 Bottle Deep:

\*Depth: 13-1/4" \*126 Bottles

### 3 Bottle Deep:

\*Depth: 13-1/4"
\*171 Bottles