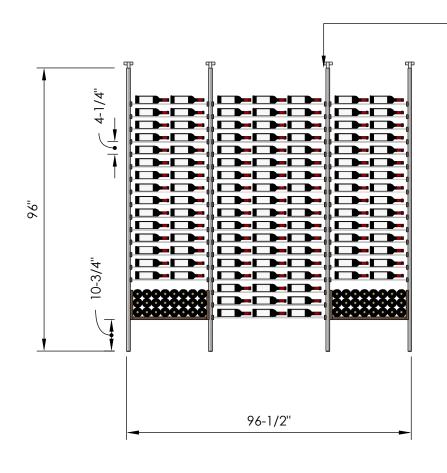

# Millesime Racking: U-Shelf - 7 Bottle Wide - 8 Feet Tall

Specification Sheet

Telescopic bracket allows height to be extended up to 100"
 (Post can be cut down by up to 4 inches for a racking height as low as 92")

#### 2 Bottle Deep:

\*Depth: 13-1/4" \*276 Bottles

#### 3 Bottle Deep:

\*Depth: 13-1/4" \*390 Bottles

## **Blue Grouse Wine Cellars**