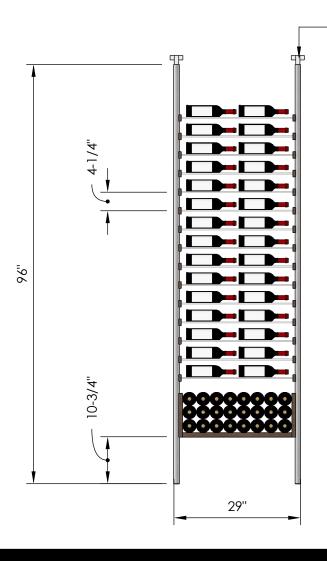

# Millesime Racking: U-Shelf - 2 Bottle Wide - 8 Feet Tall

Specification Sheet

Telescopic bracket allows height to be extended up to 100"
 (Post can be cut down by up to 4 inches for a racking height as low as 92")

### 2 Bottle Deep:

\*Depth: 13-1/4" \*84 Bottles

### 3 Bottle Deep:

\*Depth: 13-1/4" \*114 Bottles