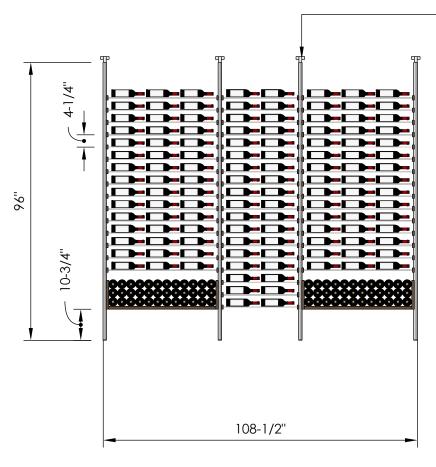

# Millesime Racking: U-Shelf - 8 Bottle Wide - 8 Feet Tall

Specification Sheet

Telescopic bracket allows height to be extended up to 100"
 (Post can be cut down by up to 4 inches for a racking height as low as 92")

#### 2 Bottle Deep:

\*Depth: 13-1/4" \*324 Bottles

### 3 Bottle Deep:

\*Depth: 13-1/4" \*450 Bottles

## **Blue Grouse Wine Cellars**