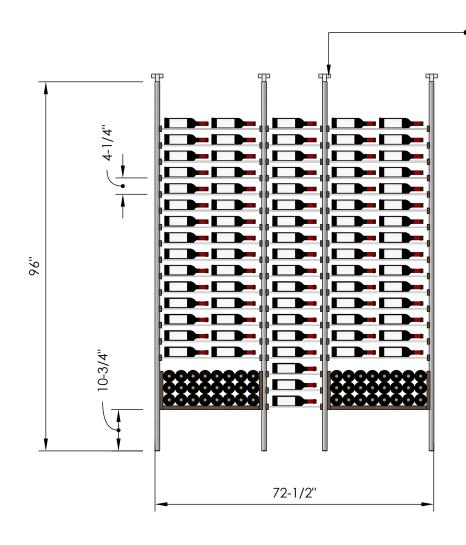

# Millesime Racking: U-Shelf - 5 Bottle Wide - 8 Feet Tall

Specification Sheet

Telescopic bracket allows height to be extended up to 100"
 (Post can be cut down by up to 4 inches for a racking height as low as 92")

#### 2 Bottle Deep:

\*Depth: 13-1/4" \*204 Bottles

#### 3 Bottle Deep:

\*Depth: 13-1/4" \*282 Bottles

## **Blue Grouse Wine Cellars**