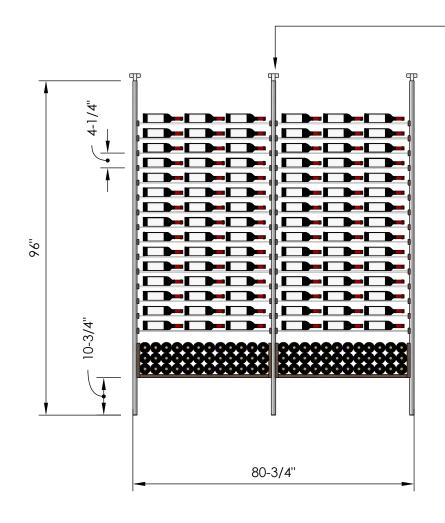

# Millesime Racking: U-Shelf - 6 Bottle Wide - 8 Feet Tall

Specification Sheet

Telescopic bracket allows height to be extended up to 100"
 (Post can be cut down by up to 4 inches for a racking height as low as 92")

#### 2 Bottle Deep:

\*Depth: 13-1/4" \*252 Bottles

#### 3 Bottle Deep:

\*Depth: 13-1/4" \*342 Bottles

## **Blue Grouse Wine Cellars**