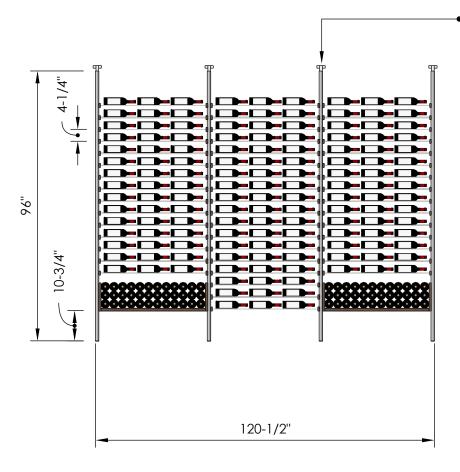

# Millesime Racking: U-Shelf - 3 Bottle Wide - 8 Feet Tall

Specification Sheet

Telescopic bracket allows height to be extended up to 100"
 (Post can be cut down by up to 4 inches for a racking height as low as 92")

### 2 Bottle Deep:

\*Depth: 13-1/4" \*126 Bottles

### 3 Bottle Deep:

\*Depth: 13-1/4"
\*171 Bottles

## **Blue Grouse Wine Cellars**