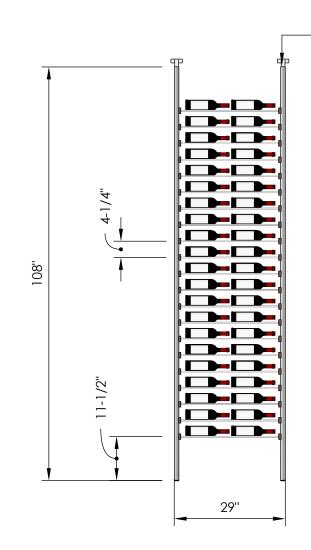

## Millesime Racking: Streamline - 2 Bottle Wide - 9 Feet Tall

Specification Sheet

 Telescopic bracket allows height to be extended up to 112" (Post can be cut down by up to 4 inches for a racking height as low as 104")

#### <u>1 Bottle Deep:</u>

\*Depth: 5-1/4" \*42 Bottles

#### 2 Bottle Deep:

\*Depth: 9-1/4" \*84 Bottles

#### <u>3 Bottle Deep:</u>

\*Depth: 13-1/4" \*126 Bottles