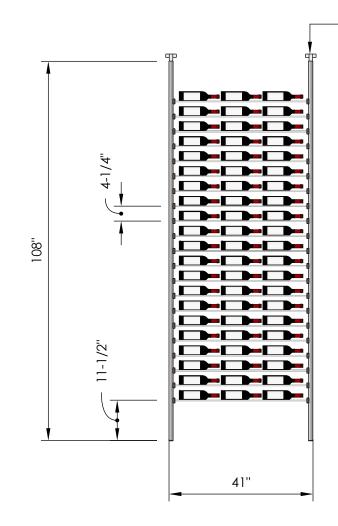

## Millesime Racking: Streamline - 3 Bottle Wide - 9 Feet Tall

Specification Sheet

 Telescopic bracket allows height to be extended up to 112" (Post can be cut down by up to 4 inches for a racking height as low as 104")

#### <u>1 Bottle Deep:</u>

\*Depth: 5-1/4" \*63 Bottles

#### 2 Bottle Deep:

\*Depth: 9-1/4" \*126 Bottles

#### <u>3 Bottle Deep:</u>

\*Depth: 13-1/4" \*189 Bottles