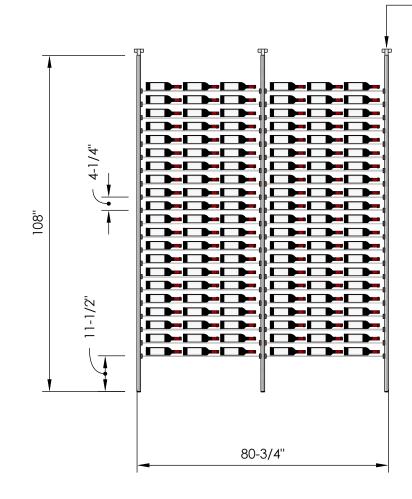

## Millesime Racking: Streamline - 2 Bottle Wide - 9 Feet Tall

Specification Sheet

 Telescopic bracket allows height to be extended up to 112" (Post can be cut down by up to 4 inches for a racking height as low as 104")

#### <u>1 Bottle Deep:</u>

\*Depth: 5-1/4" \*42 Bottles

#### 2 Bottle Deep:

\*Depth: 9-1/4" \*84 Bottles

#### <u>3 Bottle Deep:</u>

\*Depth: 13-1/4" \*126 Bottles