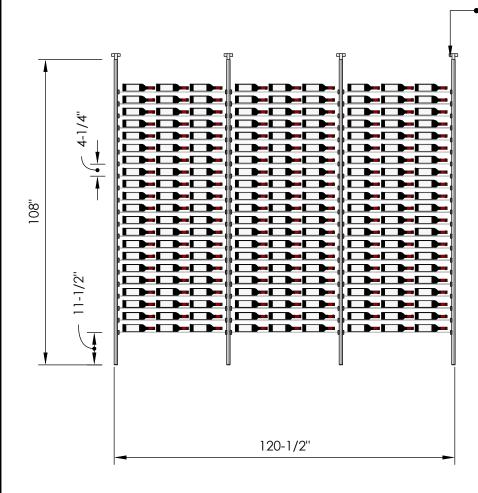

## Millesime Racking: Streamline - 3 Bottle Wide - 9 Feet Tall

Specification Sheet

 Telescopic bracket allows height to be extended up to 112" (Post can be cut down by up to 4 inches for a racking height as low as 104")

#### <u>1 Bottle Deep:</u>

\*Depth: 5-1/4" \*63 Bottles

#### 2 Bottle Deep:

\*Depth: 9-1/4" \*126 Bottles

#### <u>3 Bottle Deep:</u>

\*Depth: 13-1/4" \*189 Bottles