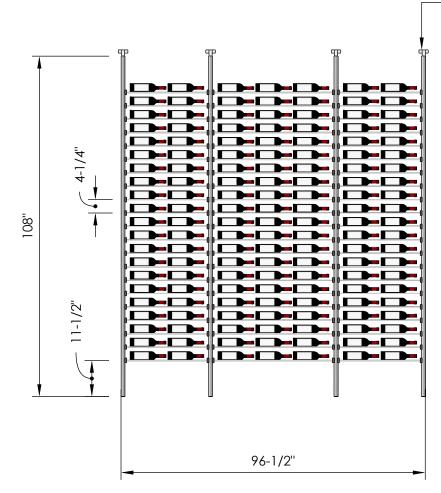

## **Blue Grouse Wine Cellars**

## Millesime Racking: Streamline - 4 Bottle Wide - 9 Feet Tall

Specification Sheet

• Telescopic bracket allows height to be extended up to 112" (Post can be cut down by up to 4 inches for a racking height as low as 104")

#### <u>1 Bottle Deep:</u>

\*Depth: 5-1/4" \*84 Bottles

### 2 Bottle Deep:

\*Depth: 9-1/4" \*168 Bottles

### <u>3 Bottle Deep:</u>

\*Depth: 13-1/4" \*252 Bottles