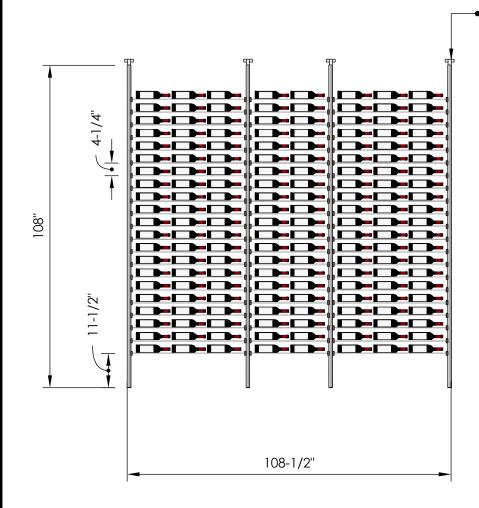

## Blue Grouse Wine Cellars

## Millesime Racking: Streamline - 5 Bottle Wide - 9 Feet Tall

Specification Sheet

• Telescopic bracket allows height to be extended up to 112" (Post can be cut down by up to 4 inches for a racking height as low as 104")

#### <u>1 Bottle Deep:</u>

\*Depth: 5-1/4" \*105 Bottles

### 2 Bottle Deep:

\*Depth: 9-1/4" \*210 Bottles

### <u>3 Bottle Deep:</u>

\*Depth: 13-1/4" \*315 Bottles