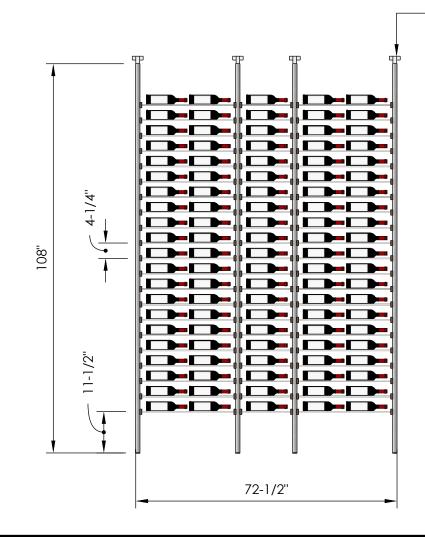

# Blue Grouse Wine Cellars

## Millesime Racking: Streamline - 3 Bottle Wide - 9 Feet Tall

Specification Sheet

 Telescopic bracket allows height to be extended up to 112" (Post can be cut down by up to 4 inches for a racking height as low as 104")

#### <u>1 Bottle Deep:</u>

\*Depth: 5-1/4" \*63 Bottles

#### 2 Bottle Deep:

\*Depth: 9-1/4" \*126 Bottles

#### <u>3 Bottle Deep:</u>

\*Depth: 13-1/4" \*189 Bottles