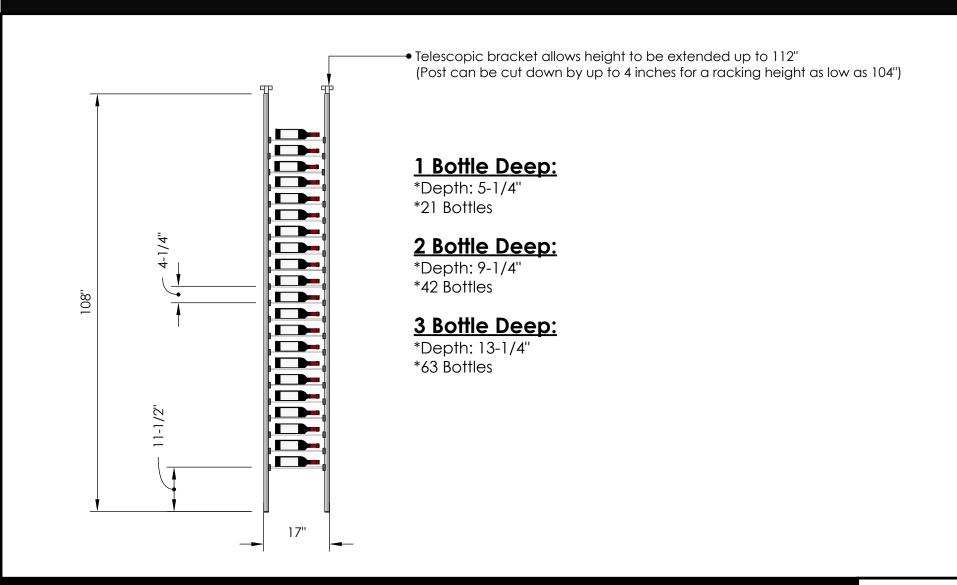

# Millesime Racking: Streamline - 1 Bottle Wide - 9 Feet Tall

Specification Sheet

### **Blue Grouse Wine Cellars**

#### <u>1 Bottle Deep:</u>

\*Depth: 5-1/4" \*42 Bottles

#### 2 Bottle Deep:

\*Depth: 9-1/4" \*84 Bottles

#### <u>3 Bottle Deep:</u>

\*Depth: 13-1/4" \*126 Bottles