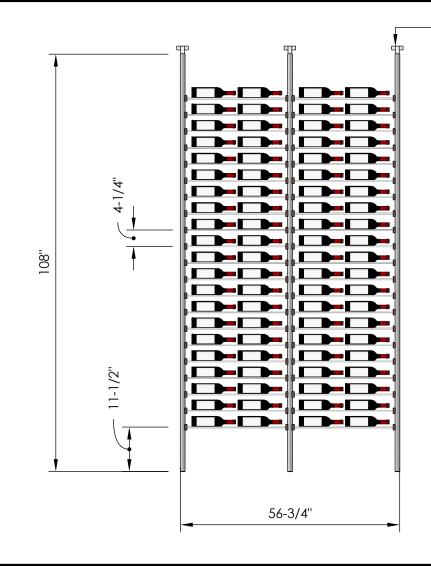

## Millesime Racking: Streamline - 4 Bottle Wide - 9 Feet Tall

Specification Sheet

• Telescopic bracket allows height to be extended up to 112" (Post can be cut down by up to 4 inches for a racking height as low as 104")

#### <u>1 Bottle Deep:</u>

\*Depth: 5-1/4" \*84 Bottles

### 2 Bottle Deep:

\*Depth: 9-1/4" \*168 Bottles

### <u>3 Bottle Deep:</u>

\*Depth: 13-1/4" \*252 Bottles