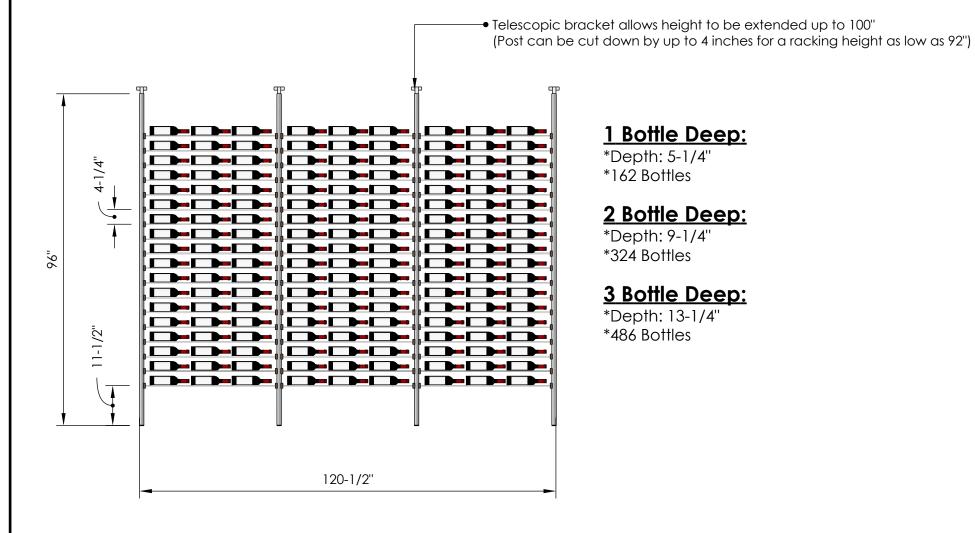

# Millesime Racking: Streamline - 9 Bottle Wide - 8 Feet Tall

Specification Sheet

### 1 Bottle Deep:

\*Depth: 5-1/4" \*162 Bottles

#### 2 Bottle Deep:

\*Depth: 9-1/4" \*324 Bottles

#### 3 Bottle Deep:

\*Depth: 13-1/4" \*486 Bottles