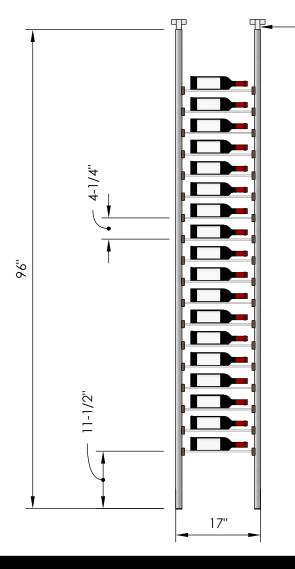

## Millesime Racking: Streamline - 1 Bottle Wide - 8 Feet Tall

Specification Sheet

Telescopic bracket allows height to be extended up to 100" (Post can be cut down by up to 4 inches for a racking height as low as 92")

### 1 Bottle Deep:

\*Depth: 5-1/4" \*18 Bottles