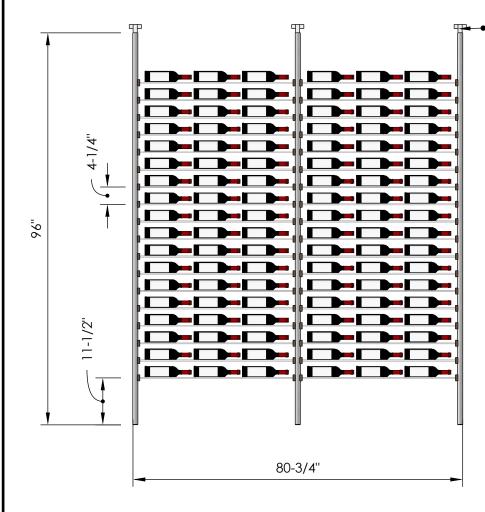

## Millesime Racking: Streamline - 5 Bottle Wide - 8 Feet Tall

Specification Sheet

Telescopic bracket allows height to be extended up to 100"
(Post can be cut down by up to 4 inches for a racking height as low as 92")

#### <u> 1 Bottle Deep:</u>

\*Depth: 5-1/4" \*90 Bottles

#### 2 Bottle Deep:

\*Depth: 9-1/4" \*180 Bottles

#### 3 Bottle Deep:

\*Depth: 13-1/4" \*270 Bottles