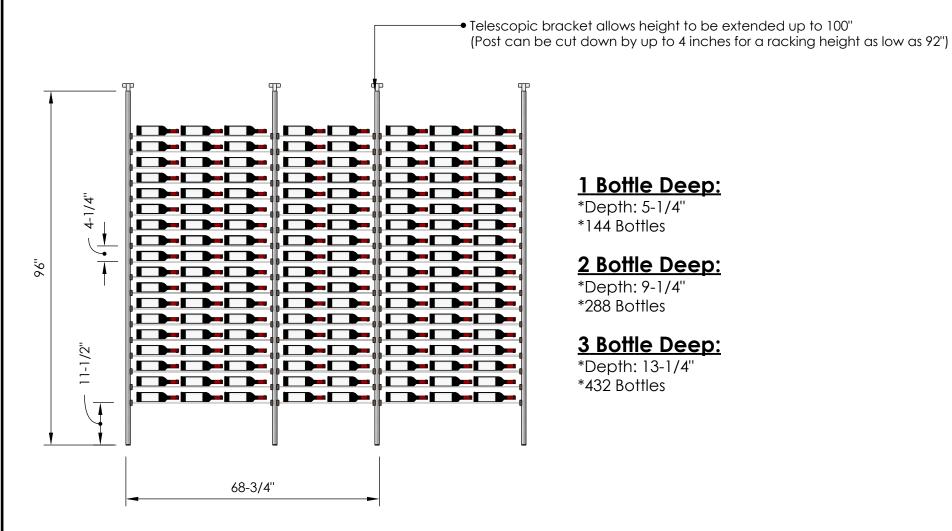

# Millesime Racking: Streamline - 8 Bottle Wide - 8 Feet Tall

Specification Sheet

1 Bottle Deep:

\*Depth: 5-1/4" \*144 Bottles

2 Bottle Deep:

\*Depth: 9-1/4" \*288 Bottles

3 Bottle Deep:

\*Depth: 13-1/4" \*432 Bottles