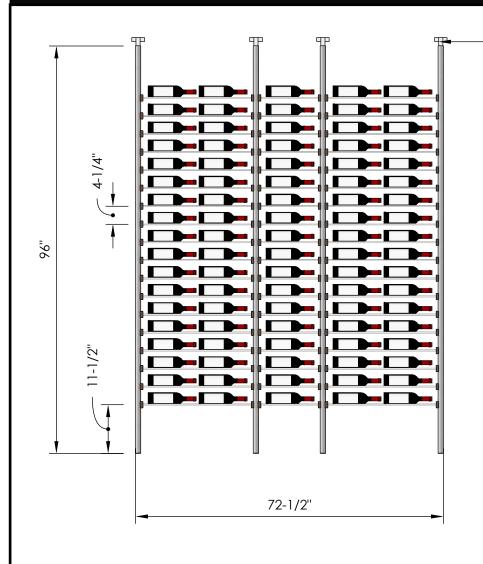

## Millesime Racking: Streamline - 4 Bottle Wide - 8 Feet Tall

Specification Sheet

Telescopic bracket allows height to be extended up to 100" (Post can be cut down by up to 4 inches for a racking height as low as 92")

#### 1 Bottle Deep:

\*Depth: 5-1/4" \*72 Bottles

#### 2 Bottle Deep:

\*Depth: 9-1/4" \*144 Bottles

#### 3 Bottle Deep:

\*Depth: 13-1/4" \*216 Bottles