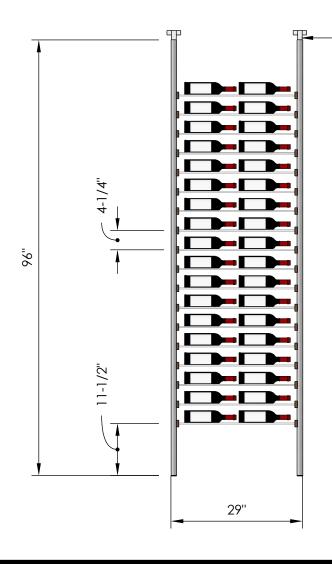

## Millesime Racking: Streamline - 2 Bottle Wide - 8 Feet Tall

Specification Sheet

Telescopic bracket allows height to be extended up to 100" (Post can be cut down by up to 4 inches for a racking height as low as 92")

### 1 Bottle Deep:

\*Depth: 5-1/4"
\*36 Bottles