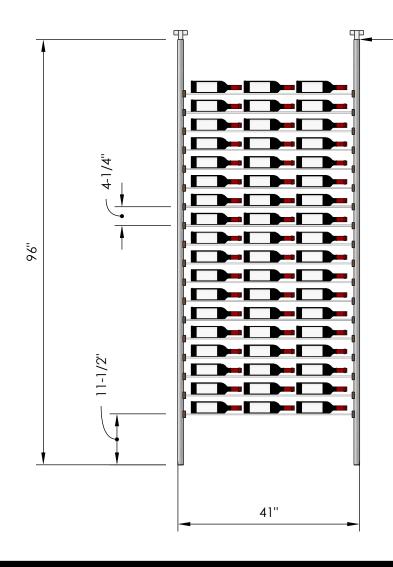

# Millesime Racking: Streamline - 3 Bottle Wide - 8 Feet Tall

Specification Sheet

Telescopic bracket allows height to be extended up to 100"
(Post can be cut down by up to 4 inches for a racking height as low as 92")

#### 1 Bottle Deep:

\*Depth: 5-1/4" \*54 Bottles