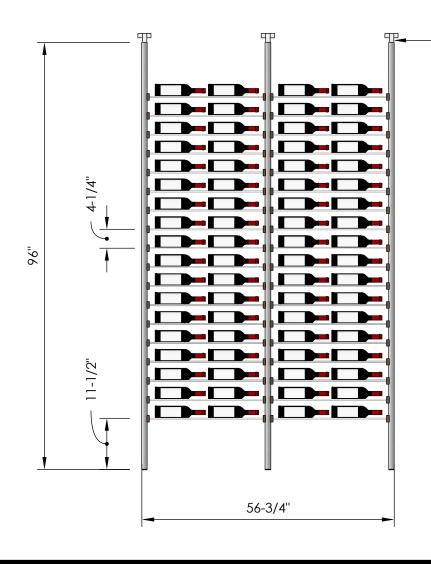

## Millesime Racking: Streamline - 4 Bottle Wide - 8 Feet Tall

Specification Sheet

Telescopic bracket allows height to be extended up to 100" (Post can be cut down by up to 4 inches for a racking height as low as 92")

#### 1 Bottle Deep:

\*Depth: 5-1/4" \*72 Bottles