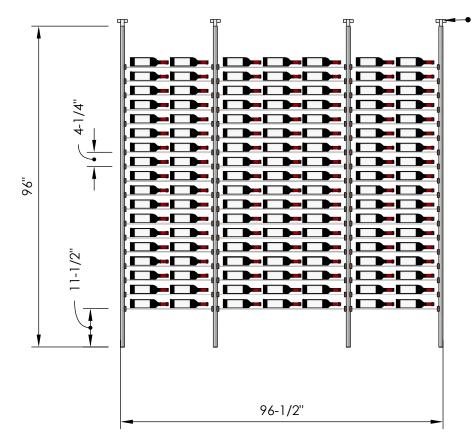

# Millesime Racking: Streamline - 6 Bottle Wide - 8 Feet Tall

Specification Sheet

Telescopic bracket allows height to be extended up to 100" (Post can be cut down by up to 4 inches for a racking height as low as 92")

#### 1 Bottle Deep:

\*Depth: 5-1/4" \*108 Bottles

#### 2 Bottle Deep:

\*Depth: 9-1/4" \*216 Bottles

#### 3 Bottle Deep:

\*Depth: 13-1/4" \*324 Bottles

**Blue Grouse Wine Cellars** 

BLUE GROUSE Wine Cellars