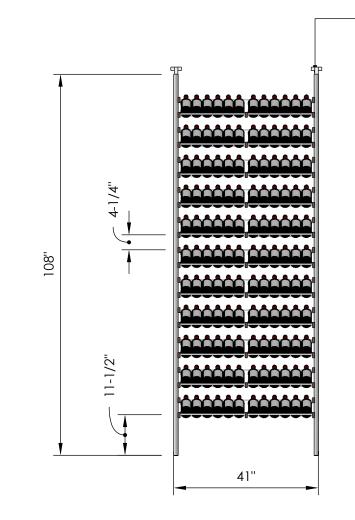

## Millesime Racking: Showcase - 56" Wide - 9 Feet Tall

Specification Sheet

 Telescopic bracket allows height to be extended up to 112" (Post can be cut down by up to 4 inches for a racking height as low as 104")

<u>Depth:</u> 13-1/4''

<u>Bottle Count:</u>

176 Bottles