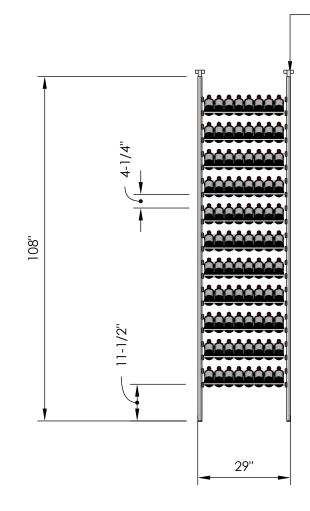

## Millesime Racking: Showcase- 41" Wide - 9 Feet Tall

Specification Sheet

 Telescopic bracket allows height to be extended up to 112" (Post can be cut down by up to 4 inches for a racking height as low as 104")

<u>Depth:</u> 13-1/4''

Bottle Count: 154 Bottles

**Blue Grouse Wine Cellars** 