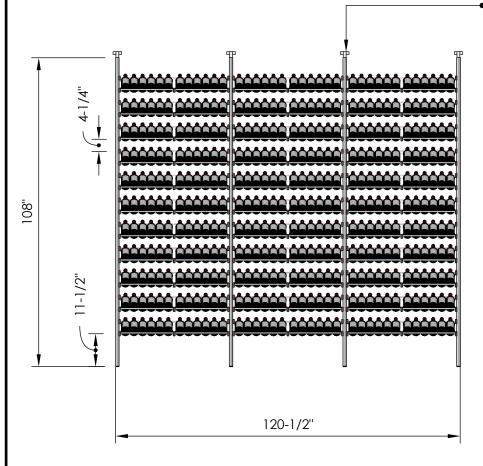

## Millesime Racking: Showcase - 120" Wide - 9 Feet Tall

Specification Sheet

 Telescopic bracket allows height to be extended up to 112" (Post can be cut down by up to 4 inches for a racking height as low as 104")

## Depth: 13-1/4"

#### Bottle Count:

462 Bottles