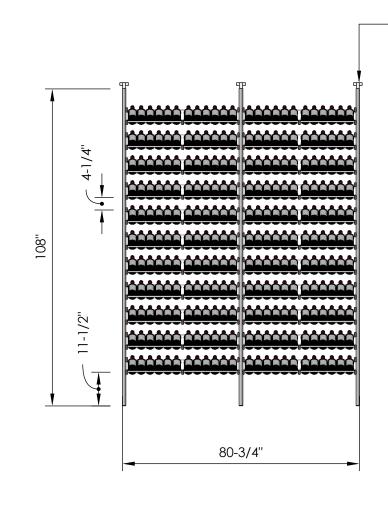

## Millesime Racking: Showcase - 80" Wide - 9 Feet Tall

Specification Sheet

 Telescopic bracket allows height to be extended up to 112" (Post can be cut down by up to 4 inches for a racking height as low as 104")

#### <u>Depth:</u> 13-1/4''

#### Bottle Count:

308 Bottles