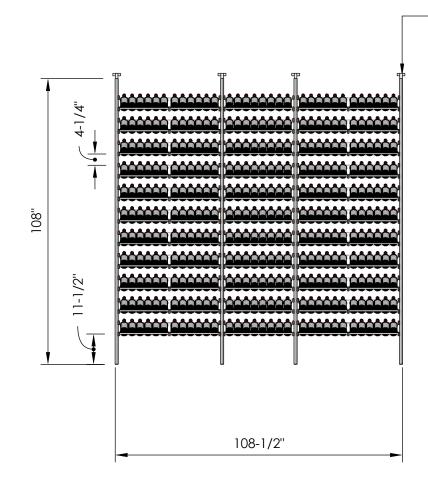

## Millesime Racking: Showcase - 108" Wide - 9 Feet Tall

Specification Sheet

 Telescopic bracket allows height to be extended up to 112" (Post can be cut down by up to 4 inches for a racking height as low as 104")

**Depth:** 13-1/4''

Bottle Count: 396 Bottles