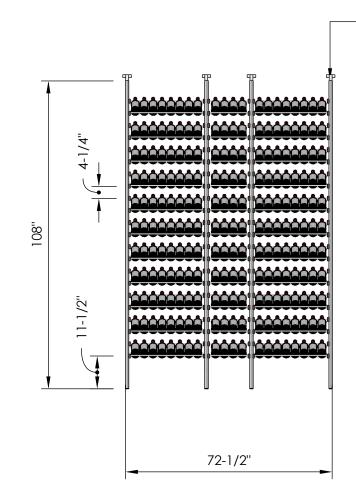

## Millesime Racking: Showcase - 72" Wide - 9 Feet Tall

Specification Sheet

 Telescopic bracket allows height to be extended up to 112" (Post can be cut down by up to 4 inches for a racking height as low as 104")

<u>Depth:</u> 13-1/4''

<u>Bottle Count:</u>

220 Bottles