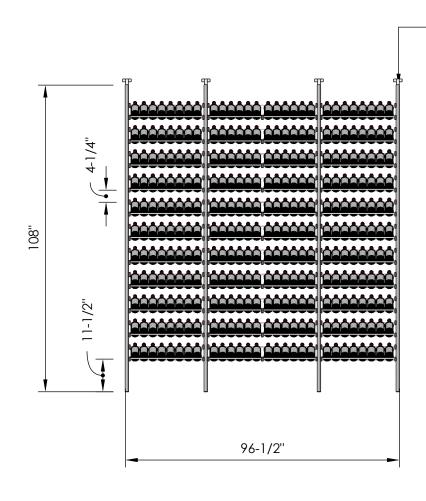

## Millesime Racking: Showcase - 96" Wide - 9 Feet Tall

Specification Sheet

 Telescopic bracket allows height to be extended up to 112" (Post can be cut down by up to 4 inches for a racking height as low as 104")

<u>Depth:</u> 13-1/4''

Bottle Count: 330 Bottles