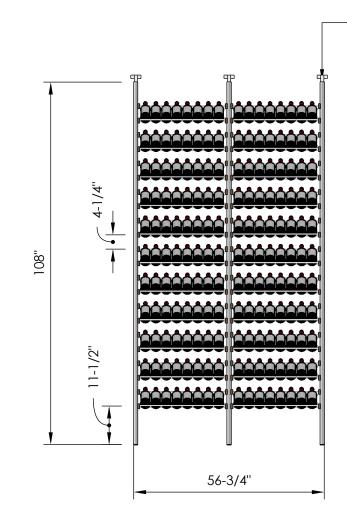

## Millesime Racking: Showcase - 72" Wide - 9 Feet Tall

Specification Sheet

 Telescopic bracket allows height to be extended up to 112" (Post can be cut down by up to 4 inches for a racking height as low as 104")

<u>Depth:</u> 13-1/4''

<u>Bottle Count:</u>

220 Bottles