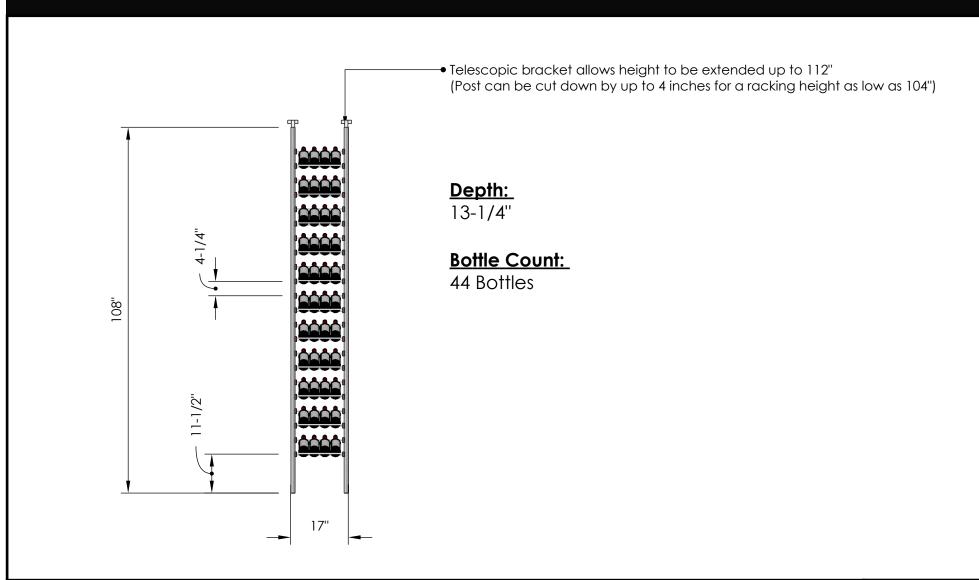

## Millesime Racking: Showcase- 17" Wide - 9 Feet Tall

Specification Sheet

## Millesime Racking: Showcase- 29" Wide - 9 Feet Tall

Specification Sheet

 Telescopic bracket allows height to be extended up to 112" (Post can be cut down by up to 4 inches for a racking height as low as 104")

<u>Depth:</u> 13-1/4''

Bottle Count: 88 Bottles