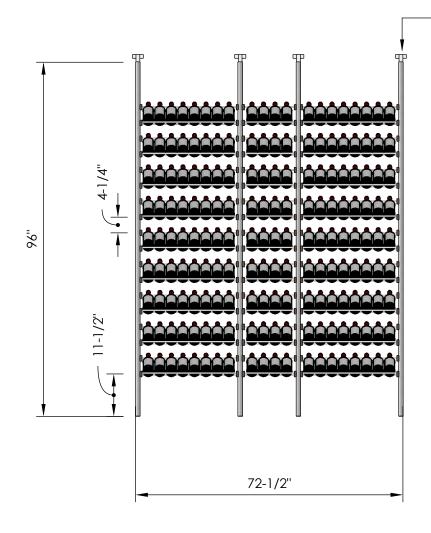

## Millesime Racking: Showcase- 80" Wide - 8 Feet Tall

Specification Sheet

Telescopic bracket allows height to be extended up to 100"
(Post can be cut down by up to 4 inches for a racking height as low as 92")

<u>Depth:</u>

13-1/4"

**Bottle Count:** 

252 Bottles

## **Blue Grouse Wine Cellars**