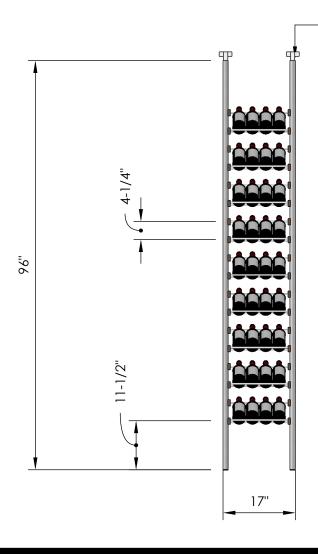

# Millesime Racking: Showcase- 17" Wide - 8 Feet Tall

Specification Sheet

Telescopic bracket allows height to be extended up to 100"
(Post can be cut down by up to 4 inches for a racking height as low as 92")

#### Depth:

13-1/4"

#### **Bottle Count:**

36 Bottles

## **Blue Grouse Wine Cellars**