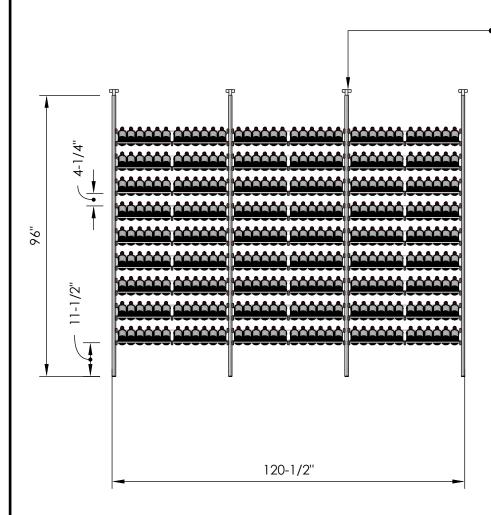

## Millesime Racking: Showcase- 120" Wide - 8 Feet Tall

Specification Sheet

Telescopic bracket allows height to be extended up to 100"
(Post can be cut down by up to 4 inches for a racking height as low as 92")

#### Depth:

13-1/4"

#### **Bottle Count:**

378 Bottles

### **Blue Grouse Wine Cellars**