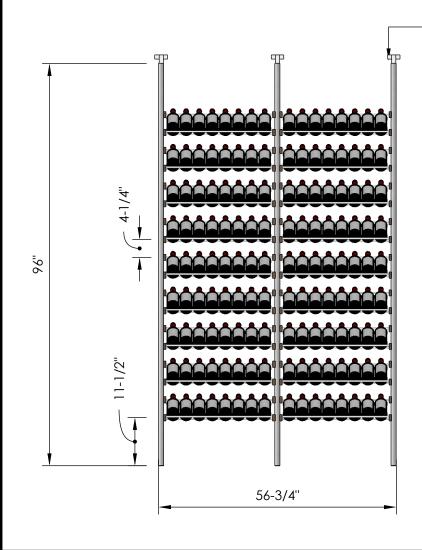

# Millesime Racking: Showcase- 56" Wide - 8 Feet Tall

Specification Sheet

Telescopic bracket allows height to be extended up to 100"
(Post can be cut down by up to 4 inches for a racking height as low as 92")

#### Depth:

13-1/4"

#### **Bottle Count:**

144 Bottles

## **Blue Grouse Wine Cellars**