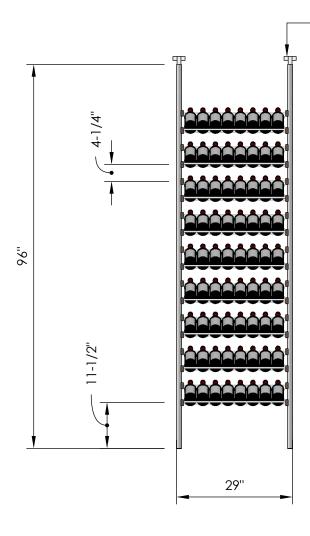

# Millesime Racking: Showcase- 29" Wide - 8 Feet Tall

Specification Sheet

Telescopic bracket allows height to be extended up to 100"
(Post can be cut down by up to 4 inches for a racking height as low as 92")

### <u>Depth:</u>

13-1/4"

#### **Bottle Count:**

72 Bottles

## **Blue Grouse Wine Cellars**