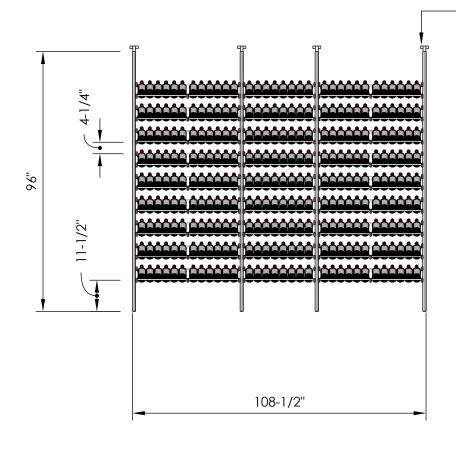

## Millesime Racking: Showcase- 120" Wide - 8 Feet Tall

Specification Sheet

Telescopic bracket allows height to be extended up to 100"
(Post can be cut down by up to 4 inches for a racking height as low as 92")

#### Depth:

13-1/4"

#### **Bottle Count:**

378 Bottles

### **Blue Grouse Wine Cellars**