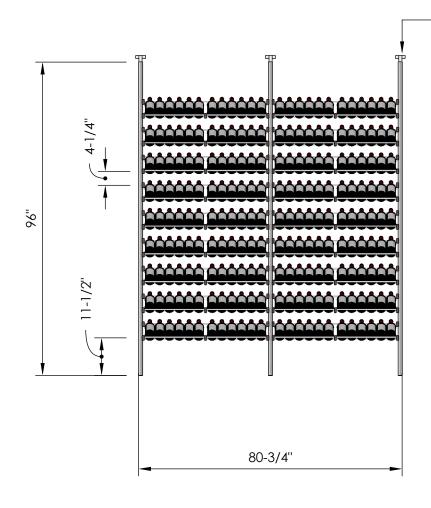

# Millesime Racking: Showcase- 96" Wide - 8 Feet Tall

Specification Sheet

Telescopic bracket allows height to be extended up to 100"
(Post can be cut down by up to 4 inches for a racking height as low as 92")

Depth:

13-1/4"

**Bottle Count:** 

270 Bottles

## **Blue Grouse Wine Cellars**