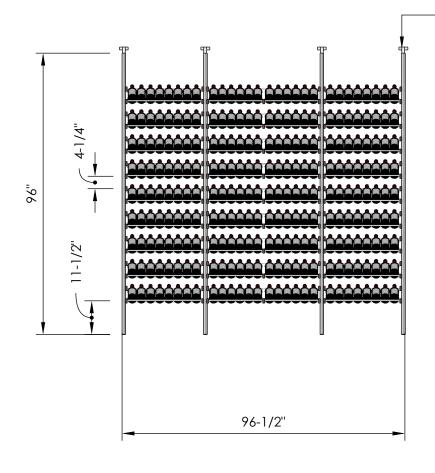

# Millesime Racking: Showcase- 108" Wide - 8 Feet Tall

Specification Sheet

Telescopic bracket allows height to be extended up to 100"
(Post can be cut down by up to 4 inches for a racking height as low as 92")

#### Depth:

13-1/4"

#### **Bottle Count:**

324 Bottles

## **Blue Grouse Wine Cellars**