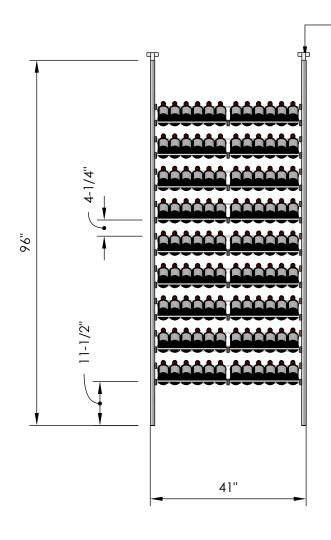

# Millesime Racking: Showcase- 41" Wide - 8 Feet Tall

Specification Sheet

Telescopic bracket allows height to be extended up to 100"
(Post can be cut down by up to 4 inches for a racking height as low as 92")

#### Depth:

13-1/4"

#### **Bottle Count:**

126 Bottles

## **Blue Grouse Wine Cellars**