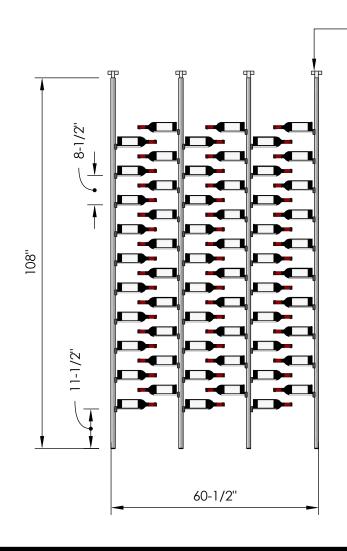

# Millesime Racking: Floating Bottles - 6 Wide - 9 Feet Tall

Specification Sheet

Telescopic bracket allows height to be extended up to 112"
(Post can be cut down by up to 4 inches for a racking height as low as 104")

<u>Depth:</u>

9-1/4"

**Bottle Count:** 

120 Bottles

## **Blue Grouse Wine Cellars**