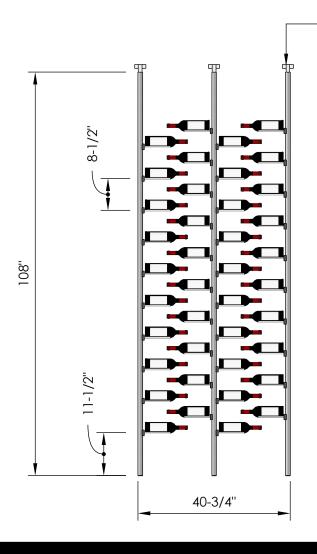

# Millesime Racking: Floating Bottles - 4 Wide - 9 Feet Tall

Specification Sheet

Telescopic bracket allows height to be extended up to 112"
(Post can be cut down by up to 4 inches for a racking height as low as 104")

Depth:

9-1/4"

**Bottle Count:** 

80 Bottles

### **Blue Grouse Wine Cellars**