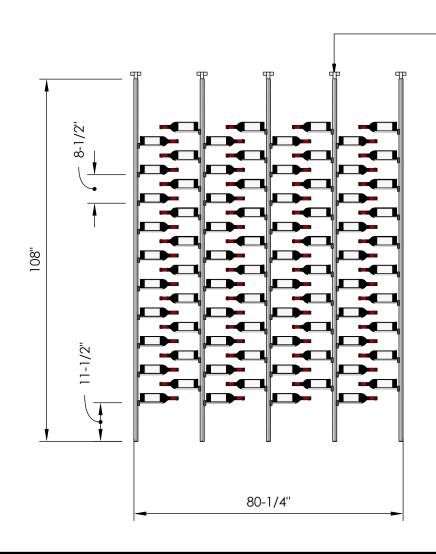

# Millesime Racking: Floating Bottles - 8 Wide - 9 Feet Tall

Specification Sheet

Telescopic bracket allows height to be extended up to 112"
(Post can be cut down by up to 4 inches for a racking height as low as 104")

#### Depth:

9-1/4"

#### **Bottle Count:**

160 Bottles

## Blue Grouse Wine Cellars