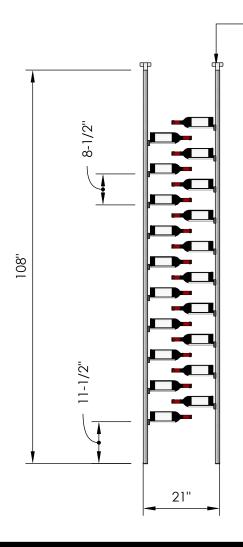

# Millesime Racking: Floating Bottles - 2 Wide - 9 Feet Tall

Specification Sheet

Telescopic bracket allows height to be extended up to 112"
(Post can be cut down by up to 4 inches for a racking height as low as 104")

<u>Depth:</u>

9-1/4"

**Bottle Count:** 

40 Bottles

### **Blue Grouse Wine Cellars**