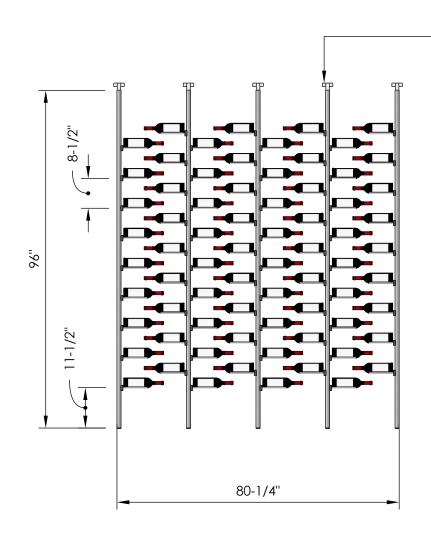

## Millesime Racking: Floating Bottles - 8 Wide - 8 Feet Tall

Specification Sheet

Telescopic bracket allows height to be extended up to 100"
(Post can be cut down by up to 4 inches for a racking height as low as 92")

#### Depth:

9-1/4"

#### **Bottle Count:**

144 Bottles