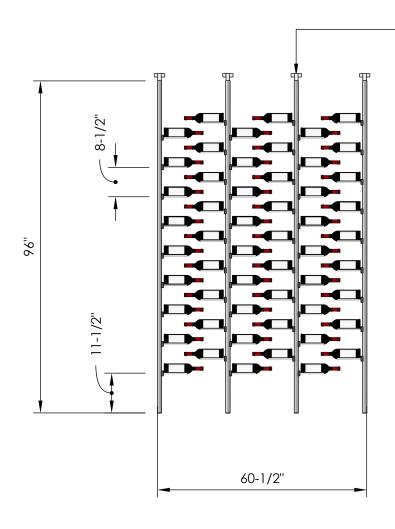

## Millesime Racking: Floating Bottles - 6 Wide - 8 Feet Tall

Specification Sheet

Telescopic bracket allows height to be extended up to 100"
(Post can be cut down by up to 4 inches for a racking height as low as 92")

#### Depth:

9-1/4"

#### **Bottle Count:**

108 Bottles