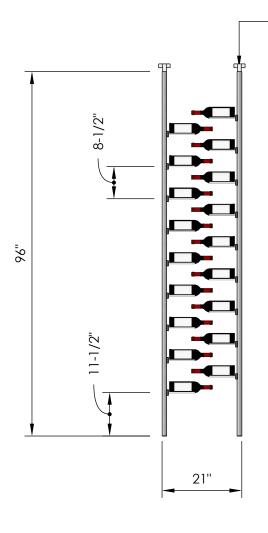

# Millesime Racking: Floating Bottles - 2 Wide - 8 Feet Tall

Specification Sheet

Telescopic bracket allows height to be extended up to 100"
(Post can be cut down by up to 4 inches for a racking height as low as 92")

<u>Depth:</u>

9-1/4"

**Bottle Count:** 

36 Bottles