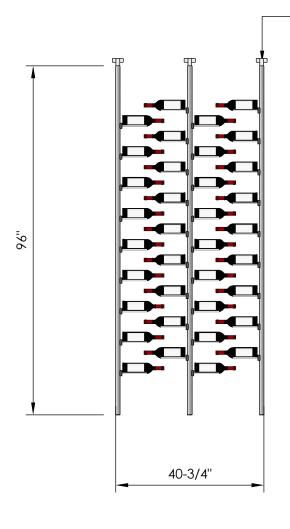

# Millesime Racking: Floating Bottles - 4 Wide - 8 Feet Tall

Specification Sheet

Telescopic bracket allows height to be extended up to 100"
(Post can be cut down by up to 4 inches for a racking height as low as 92")

### <u>Depth:</u>

9-1/4"

#### **Bottle Count:**

72 Bottles