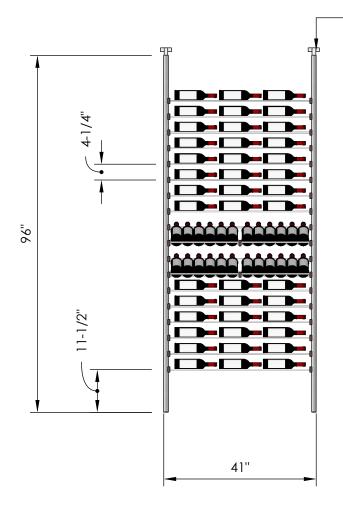

## Millesime Racking: Display - 3 Bottle Wide - 8 Feet Tall

Specification Sheet

Telescopic bracket allows height to be extended up to 100"
(Post can be cut down by up to 4 inches for a racking height as low as 92")

#### 2 Bottle Deep:

\*Depth: 13-1/4" \*112 Bottles

#### 3 Bottle Deep:

\*Depth: 13-1/4" \*154 Bottles

## **Blue Grouse Wine Cellars**