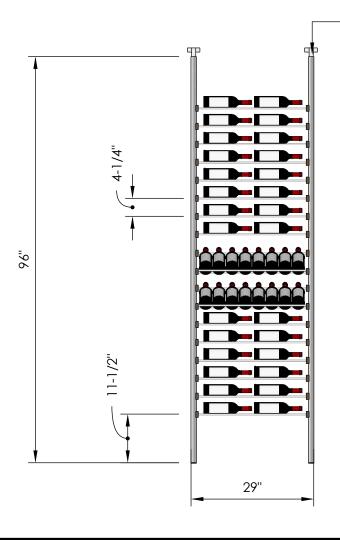

## Millesime Racking: Display - 2 Bottle Wide - 8 Feet Tall

Specification Sheet

→ Telescopic bracket allows height to be extended up to 100" (Post can be cut down by up to 4 inches for a racking height as low as 92")

### 2 Bottle Deep:

\*Depth: 13-1/4" \*72 Bottles

### 3 Bottle Deep:

\*Depth: 13-1/4"

\*100 Bottles

## **Blue Grouse Wine Cellars**