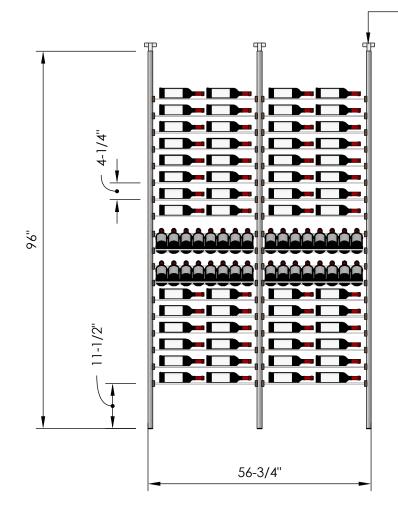

# Millesime Racking: Display - 4 Bottle Wide - 8 Feet Tall

Specification Sheet

Telescopic bracket allows height to be extended up to 100"
(Post can be cut down by up to 4 inches for a racking height as low as 92")

### 2 Bottle Deep:

\*Depth: 13-1/4" \*144 Bottles

### 3 Bottle Deep:

\*Depth: 13-1/4" \*200 Bottles

## **Blue Grouse Wine Cellars**