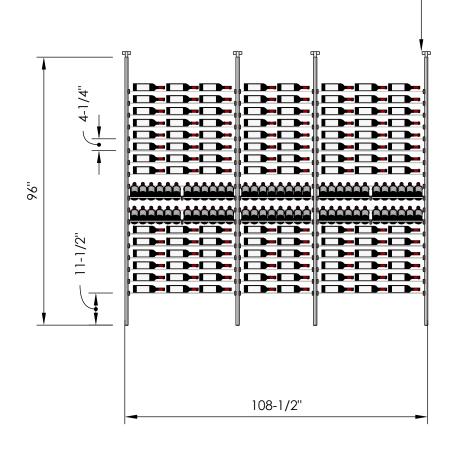

## Millesime Racking: Display - 6 Bottle Wide - 8 Feet Tall

Specification Sheet

Telescopic bracket allows height to be extended up to 100"
(Post can be cut down by up to 4 inches for a racking height as low as 92")

#### 2 Bottle Deep:

\*Depth: 13-1/4" \*220 Bottles

### 3 Bottle Deep:

\*Depth: 13-1/4" \*308 Bottles