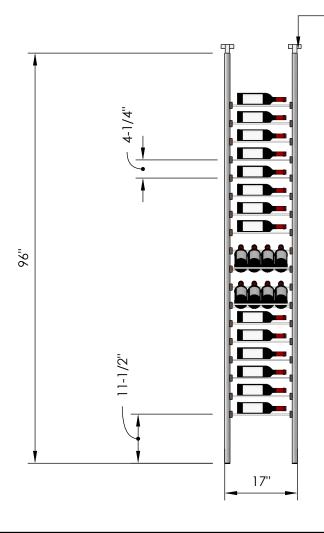

# Millesime Racking: Display - 1 Bottle Wide - 8 Feet Tall

Specification Sheet

Telescopic bracket allows height to be extended up to 100"
(Post can be cut down by up to 4 inches for a racking height as low as 92")

### 2 Bottle Deep:

\*Depth: 13-1/4" \*36 Bottles

### 3 Bottle Deep:

\*Depth: 13-1/4" \*50 Bottles

## **Blue Grouse Wine Cellars**