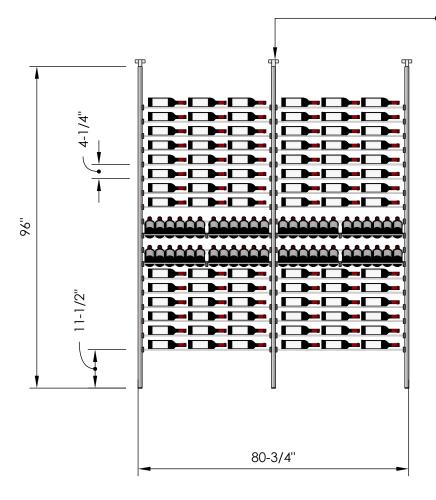

# Millesime Racking: Display - 4 Bottle Wide - 8 Feet Tall

Specification Sheet

Telescopic bracket allows height to be extended up to 100"
(Post can be cut down by up to 4 inches for a racking height as low as 92")

### 2 Bottle Deep:

\*Depth: 13-1/4" \*144 Bottles

### 3 Bottle Deep:

\*Depth: 13-1/4" \*200 Bottles