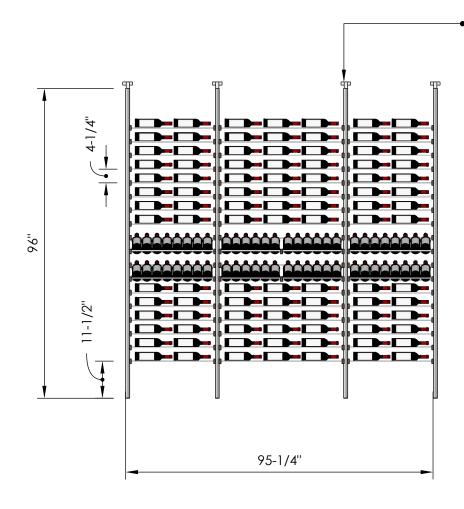

## Millesime Racking: Display - 5 Bottle Wide - 8 Feet Tall

Specification Sheet

Telescopic bracket allows height to be extended up to 100"
(Post can be cut down by up to 4 inches for a racking height as low as 92")

#### 2 Bottle Deep:

\*Depth: 13-1/4" \*180 Bottles

### 3 Bottle Deep:

\*Depth: 13-1/4" \*250 Bottles