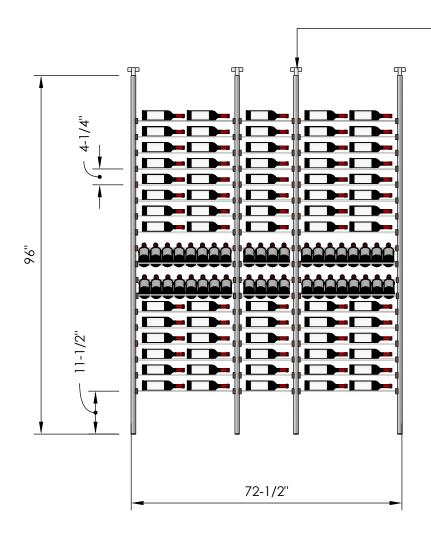

## Millesime Racking: Display - 3 Bottle Wide - 8 Feet Tall

Specification Sheet

Telescopic bracket allows height to be extended up to 100"
(Post can be cut down by up to 4 inches for a racking height as low as 92")

#### 2 Bottle Deep:

\*Depth: 13-1/4" \*112 Bottles

#### 3 Bottle Deep:

\*Depth: 13-1/4" \*154 Bottles