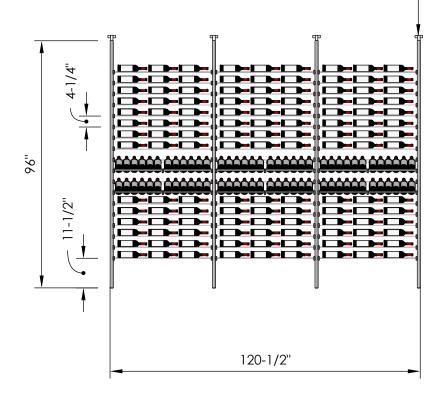

## Millesime Racking: Display - 3 Bottle Wide - 8 Feet Tall

Specification Sheet

Telescopic bracket allows height to be extended up to 100"
(Post can be cut down by up to 4 inches for a racking height as low as 92")

#### 2 Bottle Deep:

\*Depth: 13-1/4" \*112 Bottles

#### 3 Bottle Deep:

\*Depth: 13-1/4" \*154 Bottles