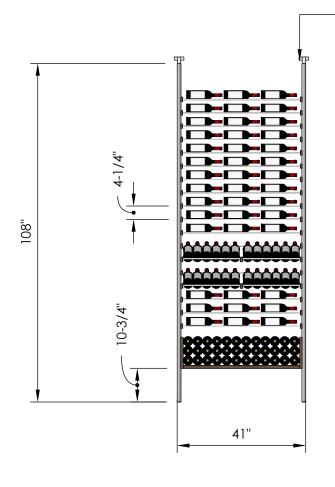

# Millesime Racking: All Star- 3 Bottle Wide - 9 Feet Tall

Specification Sheet

Telescopic bracket allows height to be extended up to 112"
 (Post can be cut down by up to 4 inches for a racking height as low as 104")

### 2 Bottle Deep:

\*Depth: 13-1/4" \*148 Bottles

### 3 Bottle Deep:

\*Depth: 13-1/4" \*190 Bottles