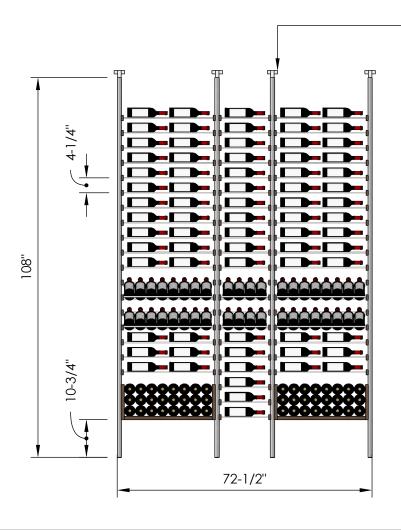

# Millesime Racking: All Star- 2 Bottle Wide - 9 Feet Tall

Specification Sheet

Telescopic bracket allows height to be extended up to 112"
 (Post can be cut down by up to 4 inches for a racking height as low as 104")

#### 2 Bottle Deep:

\*Depth: 13-1/4" \*96 Bottles

### 3 Bottle Deep:

\*Depth: 13-1/4" \*124 Bottles

## **Blue Grouse Wine Cellars**