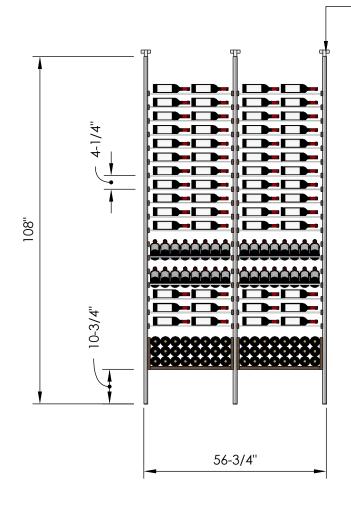

# Millesime Racking: All Star- 4 Bottle Wide - 9 Feet Tall

Specification Sheet

Telescopic bracket allows height to be extended up to 112"
 (Post can be cut down by up to 4 inches for a racking height as low as 104")

### 2 Bottle Deep:

\*Depth: 13-1/4" \*192 Bottles

### 3 Bottle Deep:

\*Depth: 13-1/4" \*248 Bottles