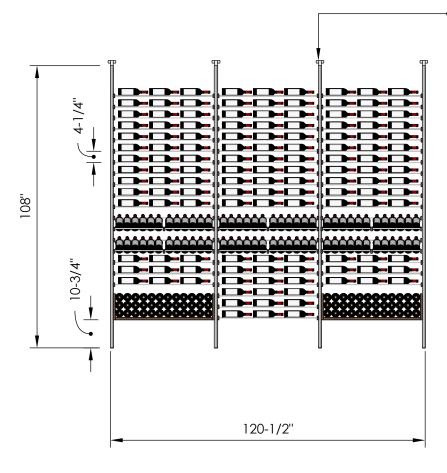

# Millesime Racking: All Star- 2 Bottle Wide - 9 Feet Tall

Specification Sheet

Telescopic bracket allows height to be extended up to 112"
 (Post can be cut down by up to 4 inches for a racking height as low as 104")

#### 2 Bottle Deep:

\*Depth: 13-1/4" \*96 Bottles

### 3 Bottle Deep:

\*Depth: 13-1/4" \*124 Bottles

## **Blue Grouse Wine Cellars**