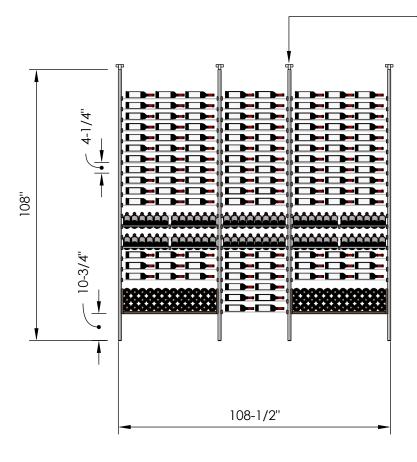

# Millesime Racking: All Star - 5 Bottle Wide - 9 Feet Tall

Specification Sheet

Telescopic bracket allows height to be extended up to 112"
 (Post can be cut down by up to 4 inches for a racking height as low as 104")

### 2 Bottle Deep:

\*Depth: 13-1/4" \*234 Bottles

### 3 Bottle Deep:

\*Depth: 13-1/4" \*307 Bottles

## **Blue Grouse Wine Cellars**