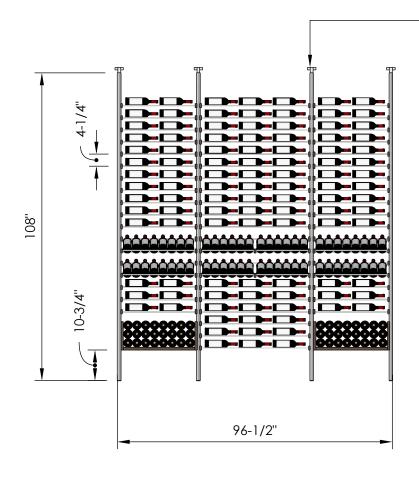

# Millesime Racking: All Star- 4 Bottle Wide - 9 Feet Tall

Specification Sheet

Telescopic bracket allows height to be extended up to 112"
 (Post can be cut down by up to 4 inches for a racking height as low as 104")

### 2 Bottle Deep:

\*Depth: 13-1/4" \*192 Bottles

### 3 Bottle Deep:

\*Depth: 13-1/4" \*248 Bottles

## **Blue Grouse Wine Cellars**