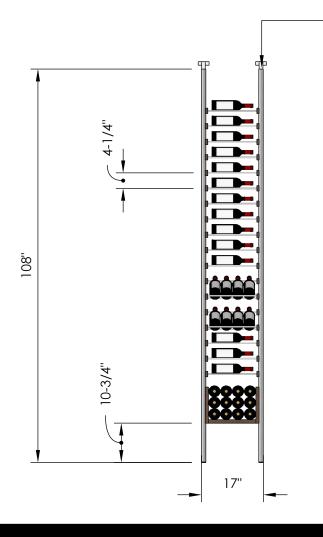

# Millesime Racking: All Star- 1 Bottle Wide - 9 Feet Tall

Specification Sheet

Telescopic bracket allows height to be extended up to 112"
 (Post can be cut down by up to 4 inches for a racking height as low as 104")

#### 2 Bottle Deep:

\*Depth: 13-1/4" \*48 Bottles

### 3 Bottle Deep:

\*Depth: 13-1/4" \*62 Bottles