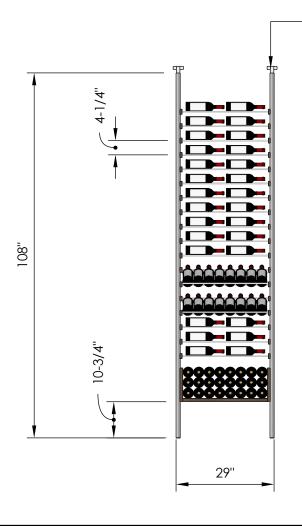

# Millesime Racking: All Star- 2 Bottle Wide - 9 Feet Tall

Specification Sheet

Telescopic bracket allows height to be extended up to 112"
 (Post can be cut down by up to 4 inches for a racking height as low as 104")

#### 2 Bottle Deep:

\*Depth: 13-1/4" \*96 Bottles

### 3 Bottle Deep:

\*Depth: 13-1/4" \*124 Bottles