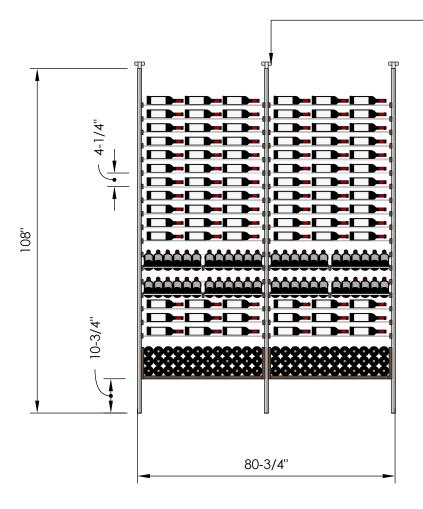

# Millesime Racking: All Star- 3 Bottle Wide - 9 Feet Tall

Specification Sheet

Telescopic bracket allows height to be extended up to 112"
 (Post can be cut down by up to 4 inches for a racking height as low as 104")

### 2 Bottle Deep:

\*Depth: 13-1/4" \*148 Bottles

### 3 Bottle Deep:

\*Depth: 13-1/4" \*190 Bottles

## **Blue Grouse Wine Cellars**