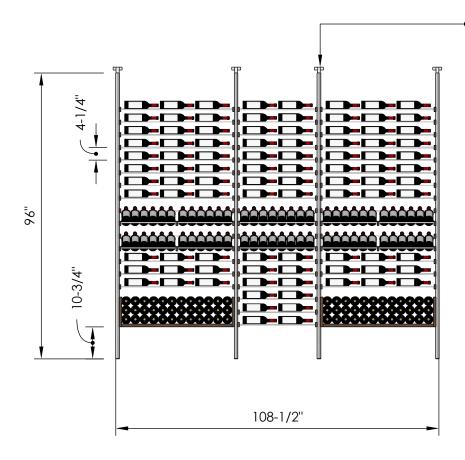

# Millesime Racking: All Star- 5 Bottle Wide - 8 Feet Tall

Specification Sheet

Telescopic bracket allows height to be extended up to 100"
(Post can be cut down by up to 4 inches for a racking height as low as 92")

### 2 Bottle Deep:

\*Depth: 13-1/4" \*204 Bottles

### 3 Bottle Deep:

\*Depth: 13-1/4" \*262 Bottles

## **Blue Grouse Wine Cellars**