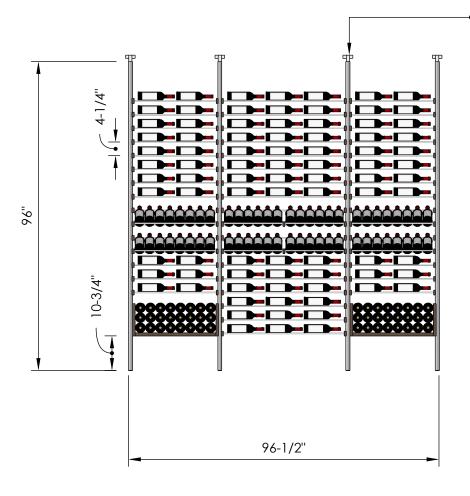

# Millesime Racking: All Star- 4 Bottle Wide - 8 Feet Tall

Specification Sheet

Telescopic bracket allows height to be extended up to 100"
(Post can be cut down by up to 4 inches for a racking height as low as 92")

#### 2 Bottle Deep:

\*Depth: 13-1/4" \*168 Bottles

### 3 Bottle Deep:

\*Depth: 13-1/4" \*212 Bottles

## **Blue Grouse Wine Cellars**

BLUE GROUSE Wine Cellars