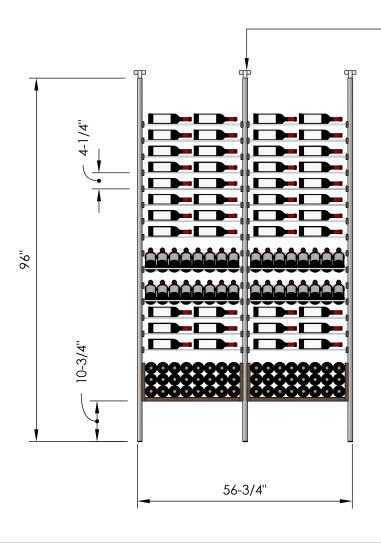

# Millesime Racking: All Star- 4 Bottle Wide - 8 Feet Tall

Specification Sheet

Telescopic bracket allows height to be extended up to 100"
(Post can be cut down by up to 4 inches for a racking height as low as 92")

#### 2 Bottle Deep:

\*Depth: 13-1/4" \*168 Bottles

### 3 Bottle Deep:

\*Depth: 13-1/4" \*212 Bottles

## **Blue Grouse Wine Cellars**

BLUE GROUSE Wine Cellars