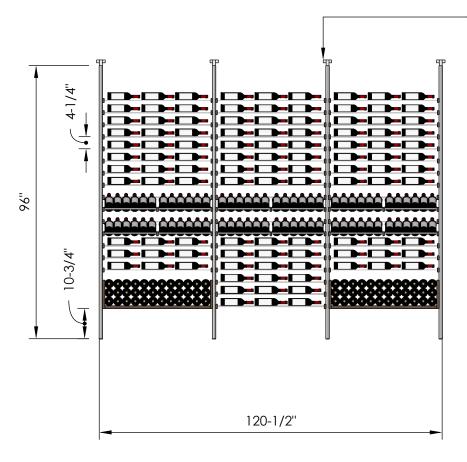

# Millesime Racking: All Star- 3 Bottle Wide - 8 Feet Tall

Specification Sheet

→ Telescopic bracket allows height to be extended up to 100" (Post can be cut down by up to 4 inches for a racking height as low as 92")

### 2 Bottle Deep:

\*Depth: 13-1/4" \*130 Bottles

### 3 Bottle Deep:

\*Depth: 13-1/4" \*163 Bottles

## **Blue Grouse Wine Cellars**