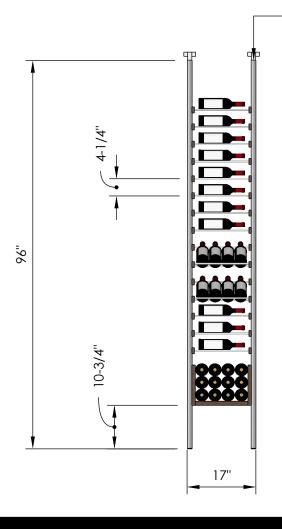

# Millesime Racking: All Star- 1 Bottle Wide - 8 Feet Tall

Specification Sheet

→ Telescopic bracket allows height to be extended up to 100" (Post can be cut down by up to 4 inches for a racking height as low as 92")

### 2 Bottle Deep:

\*Depth: 13-1/4" \*42 Bottles

### 3 Bottle Deep:

\*Depth: 13-1/4" \*53 Bottles

## **Blue Grouse Wine Cellars**