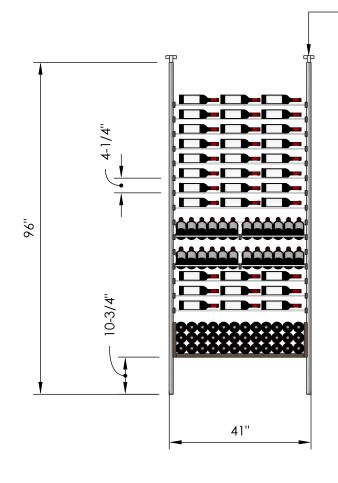

# Millesime Racking: All Star- 3 Bottle Wide - 8 Feet Tall

Specification Sheet

→ Telescopic bracket allows height to be extended up to 100" (Post can be cut down by up to 4 inches for a racking height as low as 92")

### 2 Bottle Deep:

\*Depth: 13-1/4" \*130 Bottles

### 3 Bottle Deep:

\*Depth: 13-1/4" \*163 Bottles

## **Blue Grouse Wine Cellars**