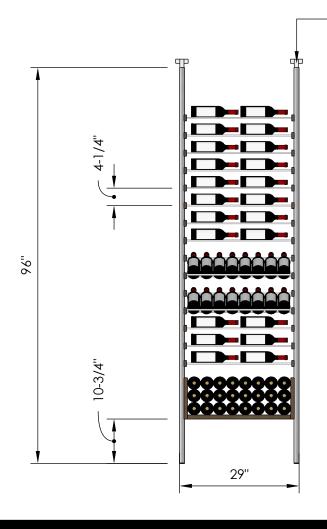

# Millesime Racking: All Star- 2 Bottle Wide - 8 Feet Tall

Specification Sheet

Telescopic bracket allows height to be extended up to 100"
(Post can be cut down by up to 4 inches for a racking height as low as 92")

### 2 Bottle Deep:

\*Depth: 13-1/4" \*84 Bottles

### 3 Bottle Deep:

\*Depth: 13-1/4" \*106 Bottles

## **Blue Grouse Wine Cellars**