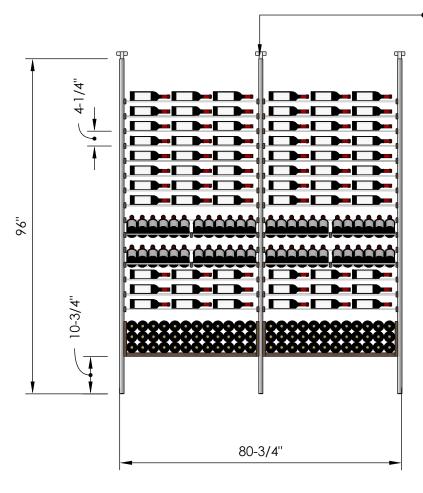

# Millesime Racking: All Star- 2 Bottle Wide - 8 Feet Tall

Specification Sheet

Telescopic bracket allows height to be extended up to 100"
(Post can be cut down by up to 4 inches for a racking height as low as 92")

### 2 Bottle Deep:

\*Depth: 13-1/4" \*84 Bottles

### 3 Bottle Deep:

\*Depth: 13-1/4" \*106 Bottles

## **Blue Grouse Wine Cellars**