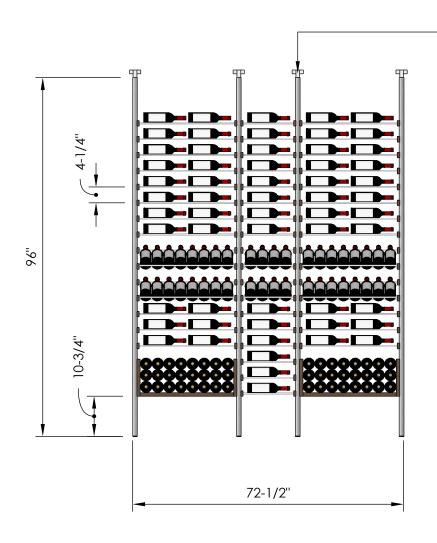

# Millesime Racking: All Star- 3 Bottle Wide - 8 Feet Tall

Specification Sheet

→ Telescopic bracket allows height to be extended up to 100" (Post can be cut down by up to 4 inches for a racking height as low as 92")

### 2 Bottle Deep:

\*Depth: 13-1/4" \*130 Bottles

### 3 Bottle Deep:

\*Depth: 13-1/4" \*163 Bottles

## **Blue Grouse Wine Cellars**