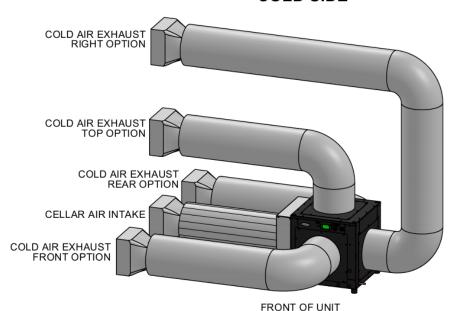

# AH3500-8500SX DUCTING OPTIONS

## **COLD SIDE**

AIR INTAKE MUST BE DUCTED IF THE EVAPORATOR IS OUTISDE THE CELLAR. AIR INTAKE IS LOCATED ON THE LEFT SIDE OF THE EVAPORATOR.

AIR EXHAUST ALSO MUST BE DUCTED IF THE COOLING UNIT IS OUTSIDE THE CELLAR, AND CAN BE DISCHARGED FROM A CHOICE OF FOUR LOCATIONS: FRONT, TOP, REAR, OR RIGHT. SELECT ONE (1) OR TWO (2) LOCATIONS FOR DUCTING.

COLD SIDE DUCTING MUST BE INSULATED WITH R-VALUE 6 OR BETTER.