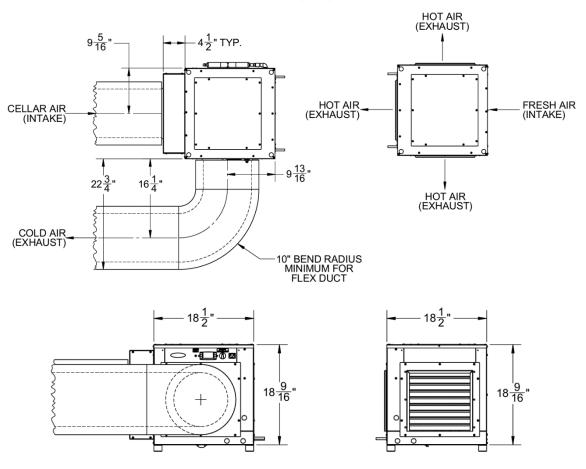

# **AH3500-4500SX AS DUCTED**



FRONT OF UNIT









# **AH6500-8500SX AS DUCTED**



### FRONT OF UNIT





# AH3500-8500SX DUCTING OPTIONS

### **HOT SIDE**



#### AIR INTAKE IS LOCATED ON THE RIGHT SIDE.

DUCTING AVAILABLE ONLY FOR INDOOR MODELS; OUTDOOR MODELS USE LOUVER PANELS INSTEAD.

AIR EXHAUST IS DISCHARGED FROM THREE LOCATIONS: FRONT, REAR, OR LEFT.

## **COLD SIDE**



AIR INTAKE MUST BE DUCTED IF THE EVAPORATOR IS OUTISDE THE CELLAR. AIR INTAKE IS LOCATED ON THE LEFT SIDE OF THE EVAPORATOR.

AIR EXHAUST ALSO MUST BE DUCTED IF THE COOLING UNIT IS OUTSIDE THE CELLAR, AND CAN BE DISCHARGED FROM A CHOICE OF FOUR LOCATIONS: FRONT, TOP, REAR, OR RIGHT. SELECT ONE (1) OR TWO (2) LOCATIONS FOR DUCTING.

COLD SIDE DUCTING MUST BE INSULATED WITH R-VALUE 6 OR BETTER.