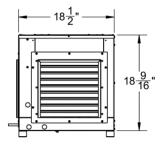

# **AH3500-4500SX AS DUCTED**



FRONT OF UNIT









# **AH6500-8500SX AS DUCTED**



### FRONT OF UNIT





# AH3500-8500SX DUCTING OPTIONS

### **HOT SIDE**



#### AIR INTAKE IS LOCATED ON THE RIGHT SIDE.

DUCTING AVAILABLE ONLY FOR INDOOR MODELS; OUTDOOR MODELS USE LOUVER PANELS INSTEAD.

AIR EXHAUST IS DISCHARGED FROM THREE LOCATIONS: FRONT, REAR, OR LEFT.

## **COLD SIDE**



AIR INTAKE MUST BE DUCTED IF THE EVAPORATOR IS OUTISDE THE CELLAR. AIR INTAKE IS LOCATED ON THE LEFT SIDE OF THE EVAPORATOR.

AIR EXHAUST ALSO MUST BE DUCTED IF THE COOLING UNIT IS OUTSIDE THE CELLAR, AND CAN BE DISCHARGED FROM A CHOICE OF FOUR LOCATIONS: FRONT, TOP, REAR, OR RIGHT. SELECT ONE (1) OR TWO (2) LOCATIONS FOR DUCTING.

COLD SIDE DUCTING MUST BE INSULATED WITH R-VALUE 6 OR BETTER.