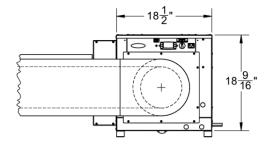

# **AH3500-4500SX AS DUCTED**



FRONT OF UNIT









# **AH6500-8500SX AS DUCTED**



### FRONT OF UNIT





# AH3500-8500SX DUCTING OPTIONS

### **HOT SIDE**



#### AIR INTAKE IS LOCATED ON THE RIGHT SIDE.

DUCTING AVAILABLE ONLY FOR INDOOR MODELS; OUTDOOR MODELS USE LOUVER PANELS INSTEAD.

AIR EXHAUST IS DISCHARGED FROM THREE LOCATIONS: FRONT, REAR, OR LEFT.

## **COLD SIDE**



AIR INTAKE MUST BE DUCTED IF THE EVAPORATOR IS OUTISDE THE CELLAR. AIR INTAKE IS LOCATED ON THE LEFT SIDE OF THE EVAPORATOR.

AIR EXHAUST ALSO MUST BE DUCTED IF THE COOLING UNIT IS OUTSIDE THE CELLAR, AND CAN BE DISCHARGED FROM A CHOICE OF FOUR LOCATIONS: FRONT, TOP, REAR, OR RIGHT. SELECT ONE (1) OR TWO (2) LOCATIONS FOR DUCTING.

COLD SIDE DUCTING MUST BE INSULATED WITH R-VALUE 6 OR BETTER.