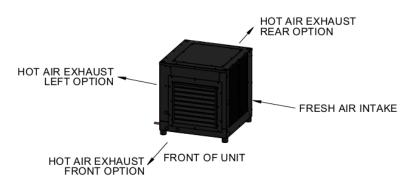

# AH3500-8500SX DUCTING OPTIONS

### **HOT SIDE**

#### AIR INTAKE IS LOCATED ON THE RIGHT SIDE.

DUCTING AVAILABLE ONLY FOR INDOOR MODELS; OUTDOOR MODELS USE LOUVER PANELS INSTEAD.

AIR EXHAUST IS DISCHARGED FROM THREE LOCATIONS: FRONT, REAR, OR LEFT.