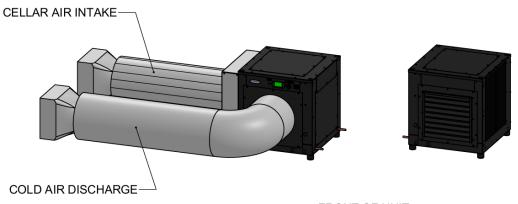

## **COLD SIDE**

AIR INTAKE MUST BE DUCTED IF THE EVAPORATOR IS OUTISDE THE CELLAR. AIR INTAKE IS LOCATED ON THE LEFT SIDE OF THE EVAPORATOR.

AIR EXHAUST ALSO MUST BE DUCTED IF THE COOLING UNIT IS OUTSIDE THE CELLAR, AND CAN BE DISCHARGED FROM A CHOICE OF FOUR LOCATIONS: FRONT, TOP, REAR, OR RIGHT. SELECT ONE (1) OR TWO (2) LOCATIONS FOR DUCTING.

COLD SIDE DUCTING MUST BE INSULATED WITH R-VALUE 6 OR BETTER.