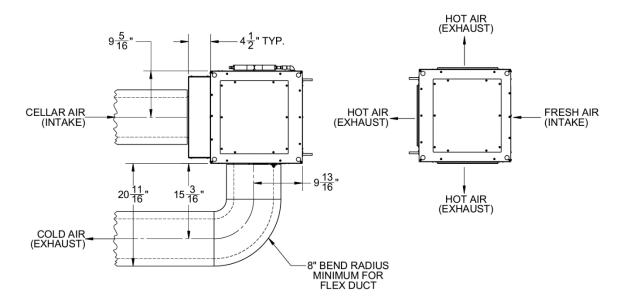

### **HOT SIDE**

#### AIR INTAKE IS LOCATED ON THE RIGHT SIDE.

DUCTING AVAILABLE ONLY FOR INDOOR MODELS; OUTDOOR MODELS USE LOUVER PANELS INSTEAD.

AIR EXHAUST IS DISCHARGED FROM THREE LOCATIONS: FRONT, REAR, OR LEFT.

## **COLD SIDE**

AIR INTAKE MUST BE DUCTED IF THE EVAPORATOR IS OUTISDE THE CELLAR. AIR INTAKE IS LOCATED ON THE LEFT SIDE OF THE EVAPORATOR.

AIR EXHAUST ALSO MUST BE DUCTED IF THE COOLING UNIT IS OUTSIDE THE CELLAR, AND CAN BE DISCHARGED FROM A CHOICE OF FOUR LOCATIONS: FRONT, TOP, REAR, OR RIGHT. SELECT ONE (1) OR TWO (2) LOCATIONS FOR DUCTING.