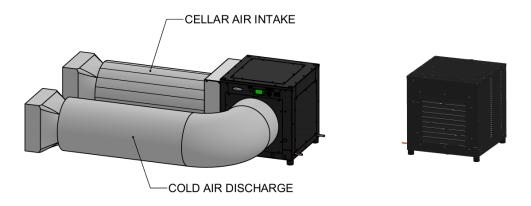

## **COLD SIDE**

AIR INTAKE MUST BE DUCTED IF THE EVAPORATOR IS OUTISDE THE CELLAR. AIR INTAKE IS LOCATED ON THE LEFT SIDE OF THE EVAPORATOR.

AIR EXHAUST ALSO MUST BE DUCTED IF THE COOLING UNIT IS OUTSIDE THE CELLAR, AND CAN BE DISCHARGED FROM A CHOICE OF FOUR LOCATIONS: FRONT, TOP, REAR, OR RIGHT. SELECT ONE (1) OR TWO (2) LOCATIONS FOR DUCTING.