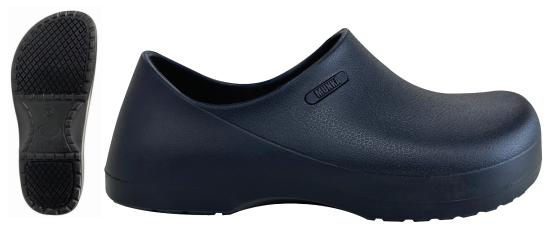

## MUNKA CLOG MFM24220

**BLACK** 

The Munka ultra-light clog is a durable safety shoe made from expanded EVA® upper. It features water resistant upper to prevent water penetration, premium PU insert footbed, and a slip and oil resistant outsole to prevent slips and trips on ceramic and steel surfaces. Suitable for the catering, food & beverage, and medical industries. Provides all day comfort and safety for your feet.

## **FEATURES**

- Upper: Expanded EVA®
- Footbed: Premium PU insert footbed.
- Outsole: EVA®/ Rubber.
- Oil and fuel resistant outsole.
- Slip resistant outsole.
- Airport friendly.

SRC AUSTRALIAN Standard AS 2210.3:2019