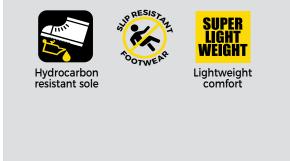

## MUNKA CLOG MFM24220

**BLACK** 

The Munka ultra-light clog is a durable safety shoe made from expanded EVA® upper. It features water resistant upper to prevent water penetration, premium PU insert footbed, and a slip and oil resistant outsole to prevent slips and trips on ceramic and steel surfaces. Suitable for the catering, food & beverage, and medical industries. Provides all day comfort and safety for your feet.

## **FEATURES**

- Upper: Expanded EVA®
- Footbed: Premium PU insert footbed.
- Outsole: EVA®/ Rubber.
- Oil and fuel resistant outsole.
- Slip resistant outsole.
- Airport friendly.

SRC AUSTRALIAN Standard AS 2210.3:2019