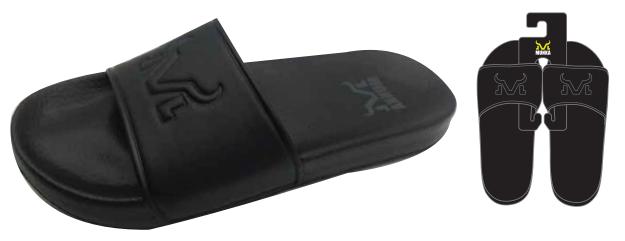

## MUNKA SLIDE MFM24205

**BLACK** 

The Munka slide delivers lightweight comfort. Made of PVC embossed upper with textile foam lining, it features a wide padded strap for improved comfort and fit, contoured footbed to provide extra support and EVA® midsole for extra cushioning. The outsole features a pattern for added traction, and is non-marking.

## **FEATURES**

- PVC embossed upper with textile foam lining.
- EVA midsole provides cushioning.
- EVA outsole.
- Padded strap reduces friction and improves comfort & fit.
- Contoured footbed provides support.
- Slip & oil resistant.