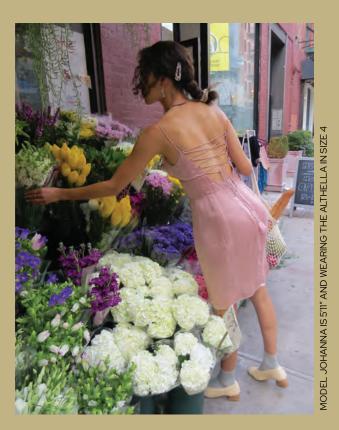

## LET'S GET STARTED!

MODEL KIKEYO IS 5'7" AND WEARING THE LOUINA IN A SIZE 4

DATE:

NAME:

PLEASE USE THE NAME ON YOUR INITIAL ORDER, SO YOUR MAIDEN NAME SHIPPING ADDRESS:

DRESS ORDERED:

NOLA

**DESIRED COLOR:** 