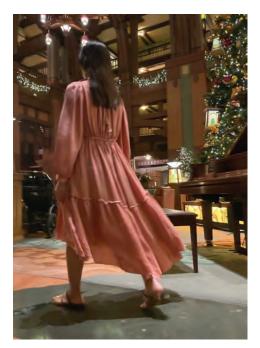

IS SUSTAINABLE, CUTS DOWN ON ONE TIME WEAR AND AS A BONUS YOU END UP WITH A

MODEL TOMIE IS 5'8"AND WEARING A SIZE 12

BUNDLE DYE

ROSE MADDER