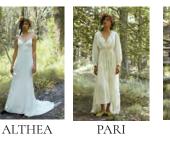

### NOT AT ALL! YOU CAN DYE ANY OF THE GOWNS IN THE COLOR OF YOUR CHOICE. WE CURRENTLY OFFER 3 OPTIONS: INDIGO, BUNDLE DYE OR ROSE MADDER. WE WILL ADD OTHER COLOR OPTIONS IN THE FUTURE.

HERE IS AN EXAMPLE OF WHAT THE PARI DRESS LOOKS LIKE ONCE IT'S HEMMED AND OVER-DYED IN ROSE MADDER.

MODEL JENNY IS 5'4" AND WEARING A SIZE 2.

HERE IS AN EXAMPLE OF WHAT BUNDLE DYE MULTI LOOKS LIKE ON OUR CUPRO FABRIC. THE FABRIC TAKES COLOR A BIT MORE RICHLY, AND THE PATTERN WILL BE A BIT MORE VIBRANT.