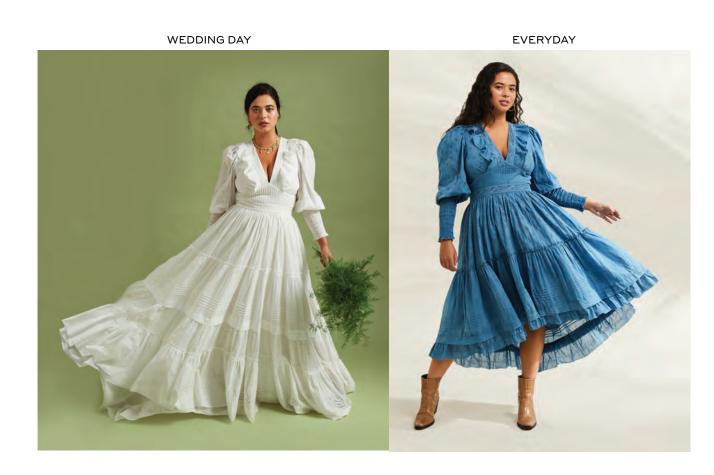

### NOT AT ALL! YOU CAN DYE ANY OF THE GOWNS IN THE COLOR OF YOUR CHOICE. WE CURRENTLY OFFER 3 OPTIONS: INDIGO, BUNDLE DYE OR ROSE MADDER. WE WILL ADD OTHER COLOR OPTIONS IN THE FUTURE.

HERE IS AN EXAMPLE OF WHAT THE PARI DRESS LOOKS LIKE ONCE IT'S HEMMED AND OVER-DYED IN ROSE MADDER.

MODEL JENNY IS 5'4" AND WEARING A SIZE 2.

HERE IS AN EXAMPLE OF WHAT BUNDLE DYE MULTI LOOKS LIKE ON OUR CUPRO FABRIC. THE FABRIC TAKES COLOR A BIT MORE RICHLY, AND THE PATTERN WILL BE A BIT MORE VIBRANT.