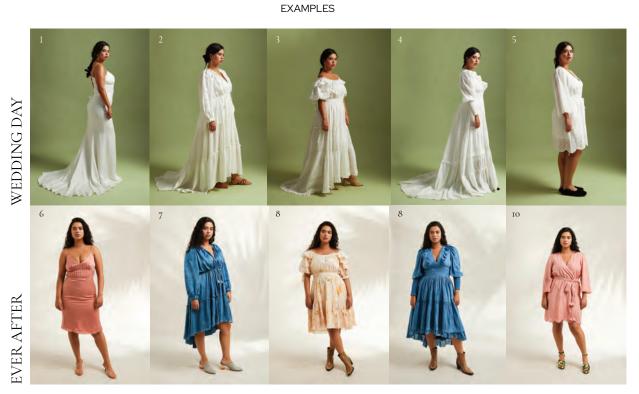

### **CONGRATULATIONS!**

EVER

AFTER

WE'RE SO HAPPY FOR YOU! HOPING YOUR WEDDING DAY WAS FILLED WITH BEAUTIFUL MEMORIES. THE EVER AFTER PACKAGE IS A BEAUTIFUL WAY TO PRESERVE THOSE MEMORIES IN A WAY THAT

DRESS THAT YOU LOVE. HOW ABOUT WEARING YOUR EVER AFTER DRESS ON YOUR 1ST ANNIVERSARY?

IS SUSTAINABLE, CUTS DOWN ON ONE TIME WEAR AND AS A BONUS YOU END UP WITH A

MODEL TOMIE IS 5'8"AND WEARING A SIZE 12

BUNDLE DYE

ROSE MADDER

### NOT AT ALL! YOU CAN DYE ANY OF THE GOWNS IN THE COLOR OF YOUR CHOICE. WE CURRENTLY OFFER 3 OPTIONS: INDIGO, BUNDLE DYE OR ROSE MADDER. WE WILL ADD OTHER COLOR OPTIONS IN THE FUTURE.

HERE IS AN EXAMPLE OF WHAT THE PARI DRESS LOOKS LIKE ONCE IT'S HEMMED AND OVER-DYED IN ROSE MADDER.

MODEL JENNY IS 5'4" AND WEARING A SIZE 2.

HERE IS AN EXAMPLE OF WHAT BUNDLE DYE MULTI LOOKS LIKE ON OUR CUPRO FABRIC. THE FABRIC TAKES COLOR A BIT MORE RICHLY, AND THE PATTERN WILL BE A BIT MORE VIBRANT.