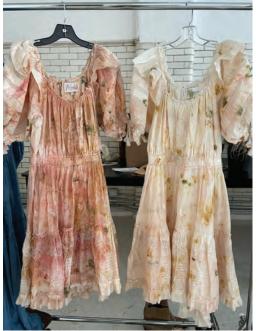

### WHAT DO YOU MEAN BY SISTERS NOT TWINS?

NATURAL DYEING IS AN ARTISAN PROCESS, AND NOT EVERY GARMENT WILL COME OUT EXACTLY THE SAME. HERE IS AN EXAMPLE OF DRESSES THAT ARE SISTERS, NOT TWINS.

A. BOTH GARMENTS WERE BUNDLE DYED WITH ONIONS SKINS AND ROSE MADDER. BUT THE DRESS ON THE LEFT ABSORBED A BIT MORE DYE. THEY ARE BOTH GORGEOUS IN THEIR OWN RIGHT! THIS IS THE BEAUTY OF HANDMADE PRODUCT, EVERY PIECE IS COMPLETELY UNIQUE AND INDIVIDUAL.