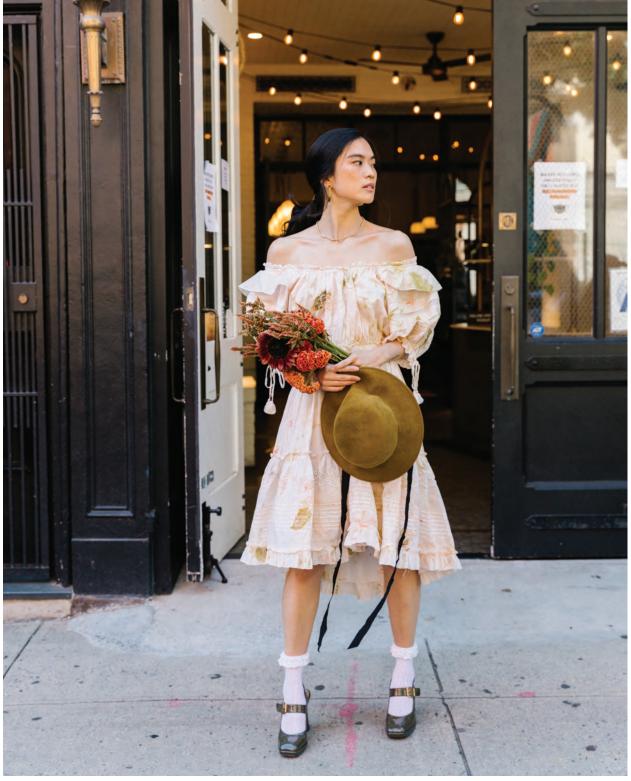

IS SUSTAINABLE, CUTS DOWN ON ONE TIME WEAR AND AS A BONUS YOU END UP WITH A

MODEL TOMIE IS 5'8"AND WEARING A SIZE 12

BUNDLE DYE

ROSE MADDER