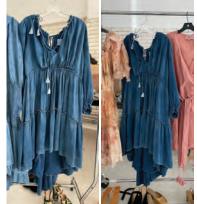

B. ANOTHER EXAMPLE. BOTH DRESSES WERE HAND DIPPED IN NATURAL INDIGO. BUT THE DRESS ON THE RIGHT CAME OUT A BIT DARKER.

ALSO, INDIGO IS A VERY UNIQUE PROCESS, AND CAN CROCK A BIT. MAKE SURE TO NOT SIT ON LIGHT COLORED FURNITURE, JUST LIKE WHEN WEARING DARK INDIGO RINSE JEANS.