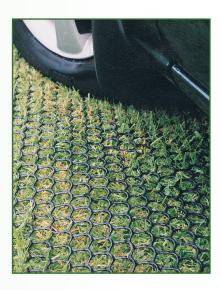

## **TILDAGRID TURF REINFORCEMENT MESH SPECIFICATION SHEET**

Description: Used on lightweight areas such as pathways and to protect turfed areas against vehicle wheels rutting. Rot resistant, UV stabilised and manufactured from 100% recycled plastic.