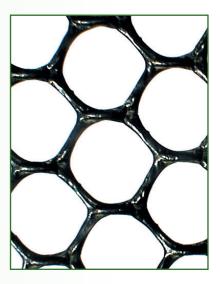

| Structure                 | Hexagonal                       |                     |
|---------------------------|---------------------------------|---------------------|
| Polymer                   | HDPE                            |                     |
| Mesh Size                 | 25mm x 25mm                     |                     |
| Colour                    | Black                           |                     |
| Roll Width                | 2m                              |                     |
| Roll Length               | 30m                             |                     |
| Covered Area              | 60m2                            |                     |
| UV Stabilised             | Yes                             |                     |
| Fixing                    | Steel 6mm U Pins, min. I pin/m2 |                     |
| Product Name              | Tildagrid - Standard            | Tildagrid - Premium |
| Product Code              | GRTURF01                        | GRTURF02            |
| Packaging                 | 9 rolls per pallet              | 6 rolls per pallet  |
| Unit Weight               | 450 g/m2                        | 650 g/m2            |
| Roll Weight               | 27kg                            | 39kg                |
| Tensile Strength MD       | 3.4kN/m                         | 3.9kN/m             |
| Tensile Strength TD       | 3.4kN/m                         | 4.4kN/m             |
| Yield Point Elongation MD | 100%                            | 100%                |
| Yield Point Elongation TD | 100%                            | 50%                 |