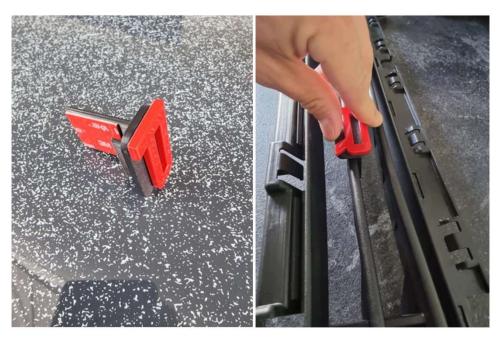

## Installation Notes Performance lettering pre-facelift

- The grill does not need to be removed!!
- Please make the surface on the jetty on the vehicle **CLEAN**, **DRY** and **GREASE**-**FREE** (preferably with isopropanol or glass cleaner)
- Peel off the 3M adhesive tape protective film and attach it to the holder on the middle bar in the grill: