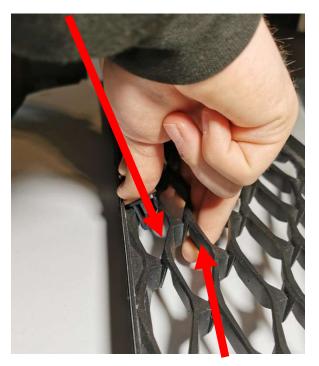

## The grill does NOT need to be removed!!!

1. For vehicles with ACC, the lettering can only be clicked in the lower row of the honeycomb grille:

2. For vehicles without ACC, the lettering can also be clicked above, but **ALWAYS** only the place where the vertical honeycomb strut is:

3. Facelift Models the Lower Clickers first applies, Prefacelift Models the Upper Clickers First:

4. Then press the letters with both thumbs and at the same time hold the honeycombs of the grill against with the index fingers. With a little force, all clickers snap in.