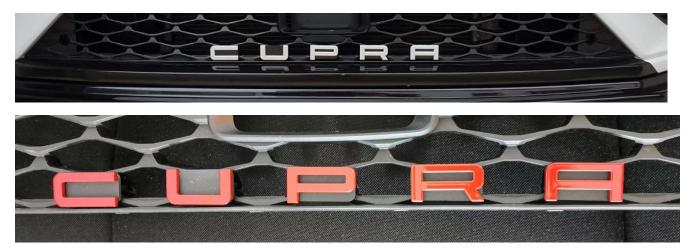

## **Mounting Notes**

## Cupra font with click system MK3 5F

## The grill does NOT need to be removed!!!

1. For vehicles with ACC, the lettering can only be clicked in the lower row of the honeycomb grille:



2. For vehicles without ACC, the lettering can also be clicked above, but **ALWAYS** only the place where the vertical honeycomb strut is:



3. Facelift Models the Lower Clickers first applies, Prefacelift Models the Upper Clickers First:



4. Then press the letters with both thumbs and at the same time hold the honeycombs of the grill against with the index fingers. With a little force, all clickers snap in.



**!!!ATTENTION!!!** after a one-time click no longer removable without destroying the click system so in hindsight no repositioning possible!!!