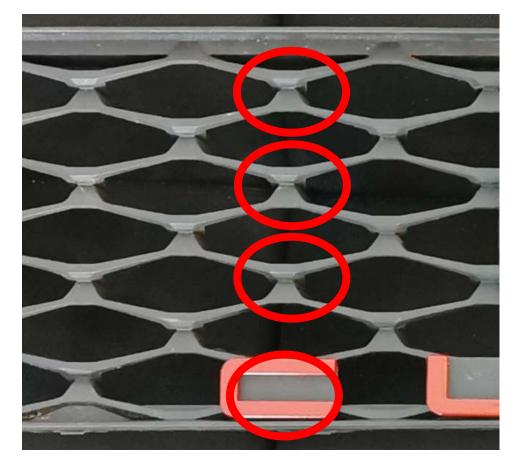

## The grill does NOT need to be removed!!!

1. For vehicles with ACC, the lettering can only be clicked in the lower row of the honeycomb grille:

2. For vehicles without ACC, the lettering can also be clicked above, but **ALWAYS** only the place where the vertical honeycomb strut is: