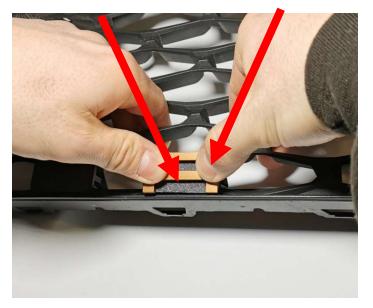

3. Facelift Models the Lower Clickers first applies, Prefacelift Models the Upper Clickers First:

4. Then press the letters with both thumbs and at the same time hold the honeycombs of the grill against with the index fingers. With a little force, all clickers snap in.