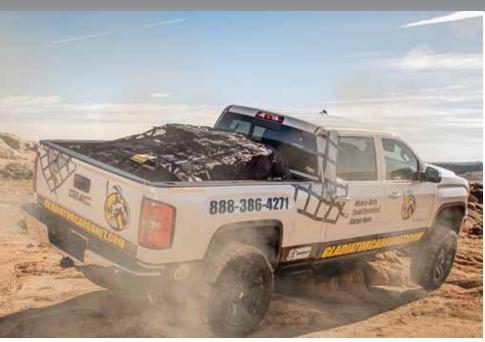

## **PRODUCT FEATURES**

Commercial grade, heavy-duty cargo net. Integrated rip-stop mesh and weatherproofed webbing construction. Easily slides over your cargo and keeps small items from blowing out onto the road. The cargo net provides strength and multiple anchoring points to attach the included adjustable tie-down straps. The Gladiator Net is preferred by fleets for its quality, durability and performance. "Cover, Hook, Go!"

Hardware & Storage Bag Included

**PATENTED** 

OAD CERTIFIE

Certified Working Load Limit 1,500 lbs

SECTORS SERVED: AEROSPACE - AIRCRAFT - CONSTRUCTION ENERGY - MILITARY - GOVERNMENT & UTILITY FLEETS