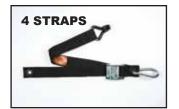

## **PRODUCT SPECIFICATIONS**

| SPECS           | SMALL      | MEDIUM     | LARGE       | XLARGE      | XLARGE +      | XXLARGE       |
|-----------------|------------|------------|-------------|-------------|---------------|---------------|
| Dimensions      | 4.75′ x 6′ | 6.75′ x 8′ | 8.75′ x 10′ | 10' x 12'   | 10.5′ x 14.5′ | 10.5' x 18.5' |
| Mesh Coverage   | 49" x 65"  | 73" x 89"  | 97" x 113"  | 112" x 137" | 118" x 166"   | 118" x 208"   |
| Anchor Points   | 60         | 86         | 110         | 136         | 78            | 180           |
| SKU             | SGN-100    | MGN-100    | LGN-100     | XGN-100     | XTN-100       | XXG-100       |
| Straps Included | 4          | 4          | 4           | 4           | 4             | 8             |

1 YEAR LIMITED WARRANTY

\*We offer many sizes not listed here, please see sizing chart or call for custom sizes.

Net Attachment and Cam Buckle

End Hook Attached to the Vehicle

(4) pcs. Accessory Strap Assembly