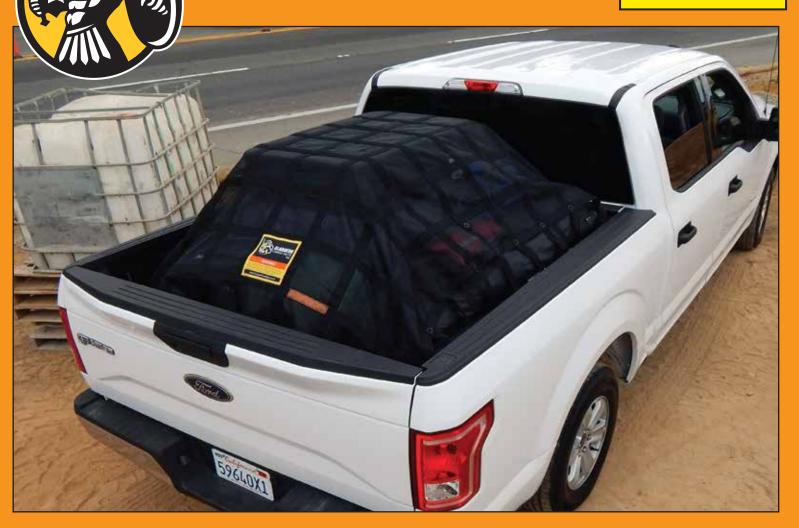

## **GLADIATOR CARGO NET**

## **PRODUCT FEATURES**

Commercial grade, heavy-duty cargo net. Integrated rip-stop mesh and weatherproofed webbing construction. Easily slides over your cargo and keeps small items from blowing out onto the road. The cargo net provides strength and multiple anchoring points to attach the included adjustable tie-down straps. The Gladiator Net is preferred by fleets for its quality, durability and performance. "Cover, Hook, Go!"

## **PRODUCT SPECIFICATIONS**

| SPECS           | SMALL      | MEDIUM     | LARGE       | XLARGE      | XLARGE +      | XXLARGE       |
|-----------------|------------|------------|-------------|-------------|---------------|---------------|
| Dimensions      | 4.75′ x 6′ | 6.75′ x 8′ | 8.75′ x 10′ | 10' x 12'   | 10.5′ x 14.5′ | 10.5' x 18.5' |
| Mesh Coverage   | 49" x 65"  | 73" x 89"  | 97" x 113"  | 112" x 137" | 118" x 166"   | 118" x 208"   |
| Anchor Points   | 60         | 86         | 110         | 136         | 78            | 180           |
| SKU             | SGN-100    | MGN-100    | LGN-100     | XGN-100     | XTN-100       | XXG-100       |
| Straps Included | 4          | 4          | 4           | 4           | 4             | 8             |