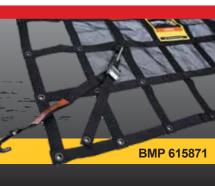

## GLADIATOR NET

**COVER. HOOK. GO.** 

**CONTAINS SMALL ITEMS** 

**LOAD CERTIFIED & RATED** 

**COVER, HOOK & GO!** 

SECTORS SERVED: AEROSPACE - AIRCRAFT - CONSTRUCTION ENERGY - MILITARY - GOVERNMENT & UTILITY FLEETS

## **GLADIATOR CARGO NET**

## **PRODUCT FEATURES**

Commercial grade, heavy-duty cargo net. Integrated rip-stop mesh and weatherproofed webbing construction. Easily slides over your cargo and keeps small items from blowing out onto the road. The cargo net provides strength and multiple anchoring points to attach the included adjustable tie-down straps. The Gladiator Net is preferred by fleets for its quality, durability and performance. "Cover, Hook, Go!"