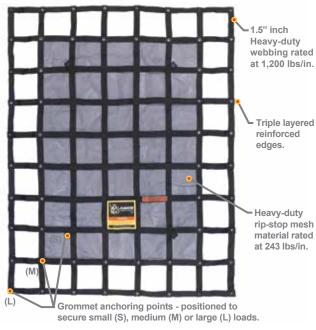

## **PRODUCT FEATURES**

Commercial grade, heavy-duty cargo net. Integrated rip-stop mesh and weatherproofed webbing construction. Easily slides over your cargo and keeps small items from blowing out onto the road. The cargo net provides strength and multiple anchoring points to attach the included adjustable tie-down straps. The Gladiator Net is preferred by fleets for its quality, durability and performance. "Cover, Hook, Go!"

## **PRODUCT SPECIFICATIONS**

| SPECS           | SMALL      | MEDIUM     | LARGE       | XLARGE      | XLARGE +      | XXLARGE       |
|-----------------|------------|------------|-------------|-------------|---------------|---------------|
| Dimensions      | 4.75′ x 6′ | 6.75′ x 8′ | 8.75′ x 10′ | 10' x 12'   | 10.5′ x 14.5′ | 10.5' x 18.5' |
| Mesh Coverage   | 49" x 65"  | 73" x 89"  | 97" x 113"  | 112" x 137" | 118" x 166"   | 118" x 208"   |
| Anchor Points   | 60         | 86         | 110         | 136         | 78            | 180           |
| SKU             | SGN-100    | MGN-100    | LGN-100     | XGN-100     | XTN-100       | XXG-100       |
| Straps Included | 4          | 4          | 4           | 4           | 4             | 8             |