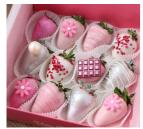

## BOXES

BERRIES & BUBBLES
ALLERGENS:
MILK, SOYA, GLUTEN,
NUTS(HAZELNUTS)
SULPHUR DIOXIDE

DEATH BY CHOCOLATE
ALLERGENS:
MILK, SOYA, GLUTEN,
NUTS(HAZELNUTS), PEANUTS

PRETTY IN PINK
ALLERGENS:
MILK, SOYA, GLUTEN,
NUTS(HAZELNUTS)
SULPHUR DIOXIDE