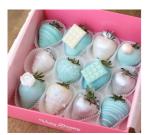

TRUFFLE BERRY POP ALLERGENS: MILK, SOYA, GLUTEN, NUTS(HAZELNUTS) EGGS

BLUE AZURE
ALLERGENS:
MILK, SOYA, GLUTEN,
NUTS(HAZELNUTS)
SULPHUR DIOXIDE

BERRY BREAK
ALLERGENS:
MILK, SOYA, GLUTEN,
NUTS(HAZELNUTS)
EGGS