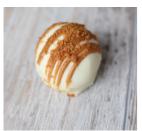

NUTELLA BROWNIE
ALLERGENS:
MILK, SOYA, GLUTEN, NUTS
(HAZELNUTS), EGGS

KINDER BUENO
ALLERGENS:
MILK, SOYA, GLUTEN, NUTS
(HAZELNUTS), EGGS