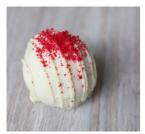

## **TRUFFLES**

RED VELVET:
MILK, SOYA, GLUTEN, EGGS

LOTUS BISCOFF
ALLERGENS:
MILK, SOYA, GLUTEN, EGGS

CHOCOLATE PEANUT BUTTER
ALLERGENS:
MILK, SOYA, GLUTEN, NUTS
(PEANUTS)

OREO
ALLERGENS:
MILK, SOYA, GLUTEN