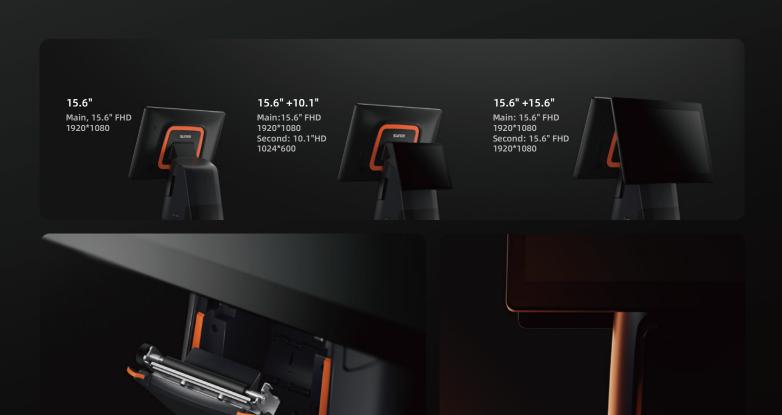

#### **Model Approved**

Config 1: L1561 (Single-Display Version) Config 2: L1562 (Dual-Display (small + big) Version)) Config 3: L1563 (Dual-Display (big + big) Version)

#### Display

Capacitive Touch Screen
Config 2: Main:15.6" FHD, 1920\*1080
Capacitive Touch Screen
Sub: 10.1" HD, 1024\*600

Capacitive Touch Screen

Config 3: Main:15.6" FHD, 1920\*1080 Capacitive Touch Screen Sub: 15.6" FHD, 1920\*1080 Capacitive Touch Screen

## Better visual experience

The 15.6" 1920×1080 main display has a multitouch screen, and 2 secondary display options (15.6", 10.1") are open for your choice.