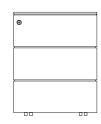

h wheels and anti-tilt system

Both types are available either in white, graphite grey or medium grey, with the same colour inside the drawers.

Roller bearing slides 80% extention. Selective opening system. Central locking device with bending key and extractable barrel.

## **OFFICE CABINETS BASIC**

EN, UNI e NF Environment certified chest of drawers.

Available in the version with 3 drawer chest of drawers with lock, complete with stationery tray, with wheels and anti-tilt system.

Available in the colours white, graphite grey and medium grey, matt black inside drawers in all colour variants.

# **OFFICE CABINETS**



stationery drawer

#### THREE DRAWERS + stationery drawer





DRAWER + FILING UNIT + stationery drawer





# OFFICE CABINETS BASIC



stationery tray

## THREE DRAWERS





#### **FINISHES**

S007 = matt painted white X053

S019 = matt painted medium grey

S041 = matt painted graphite grey X054