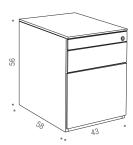

#### **OFFICE CABINETS**

Drawer pedestal created in order to meet top quality and safety requirements. In conformity with DIN and GS safety standards.

Two types are available:

- 3 drawer chest of drawers with lock, complete with stationery drawer, with wheels and anti-tilt system
- 1 drawer chest of drawer and 1 filing unit with lock, complete with stationery drawer, with wheels and anti-tilt system

Both types are available either in white, graphite grey or medium grey, with the same colour inside the drawers.

Roller bearing slides 80% extention. Selective opening system. Central locking device with bending key and extractable barrel.