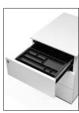

#### **OFFICE CABINETS**

Drawer pedestal created in order to meet top quality and safety requirements. In conformity with DIN and GS safety standards.

Two types are available:

- 3 drawer chest of drawers with lock, complete with stationery drawer, with wheels and anti-tilt system
- 1 drawer chest of drawer and 1 filing unit with lock, complete with stationery drawer, with wheels and anti-tilt system

Both types are available either in white, graphite grey or medium grey, with the same colour inside the drawers.

Roller bearing slides 80% extention. Selective opening system. Central locking device with bending key and extractable barrel.