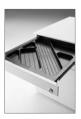

Both types are available either in white, graphite grey or medium grey, with the same colour inside the drawers.

Roller bearing slides 80% extention. Selective opening system. Central locking device with bending key and extractable barrel.

# **OFFICE CABINETS**

stationery drawer