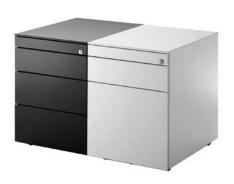

#### **OFFICE CABINETS**

Drawer pedestal created in order to meet top quality and safety requirements. In conformity with DIN and GS safety standards.

Two types are available:

- 3 drawer chest of drawers with lock, complete with stationery drawer, with wheels and anti-tilt system
- 1 drawer chest of drawer and 1 filing unit with lock, complete with stationery drawer, with wheels and anti-tilt system

Both types are available either in white, graphite grey or medium grey, with the same colour inside the drawers.

Roller bearing slides 80% extention. Selective opening system. Central locking device with bending key and extractable barrel.

#### THREE DRAWERS + stationery drawer

DRAWER + FILING UNIT + stationery drawer