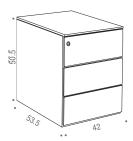

# **OFFICE CABINETS**

stationery drawer

#### THREE DRAWERS + stationery drawer

DRAWER + FILING UNIT + stationery drawer