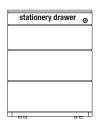

nd anti-tilt system
- 1 drawer chest of drawer and 1 filing unit with lock, complete with stationery drawer, with wheels and anti-tilt system

Both types are available either in white, graphite grey or medium grey, with the same colour inside the drawers.

Roller bearing slides 80% extention. Selective opening system. Central locking device with bending key and extractable barrel.

## **OFFICE CABINETS BASIC**

EN, UNI e NF Environment certified chest of drawers.

Available in the version with 3 drawer chest of drawers with lock, complete with stationery tray, with wheels and anti-tilt system.

Available in the colours white, graphite grey and medium grey, matt black inside drawers in all colour variants.

# **OFFICE CABINETS**



stationery drawer

#### THREE DRAWERS + stationery drawer





DRAWER + FILING UNIT + stationery drawer





# OFFICE CABINETS BASIC



stationery tray

## THREE DRAWERS





#### **FINISHES**

S007 = matt painted white X053

S019 = matt painted medium grey

S041 = matt painted graphite grey X054