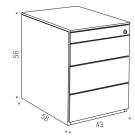

anti-tilt system
- 1 drawer chest of drawer and 1 filing unit with lock, complete with stationery drawer, with wheels and anti-tilt system

Both types are available either in white, graphite grey or medium grey, with the same colour inside the drawers.

Roller bearing slides 80% extention. Selective opening system. Central locking device with bending key and extractable barrel.

## **OFFICE CABINETS BASIC**

EN, UNI e NF Environment certified chest of drawers.

Available in the version with 3 drawer chest of drawers with lock, complete with stationery tray, with wheels and anti-tilt system.

Available in the colours white, graphite grey and medium grey, matt black inside drawers in all colour variants.

# **OFFICE CABINETS**



stationery drawer

#### THREE DRAWERS + stationery drawer





DRAWER + FILING UNIT + stationery drawer





# OFFICE CABINETS BASIC



stationery tray

## THREE DRAWERS





#### **FINISHES**

S007 = matt painted white X053

S019 = matt painted medium grey

S041 = matt painted graphite grey X054