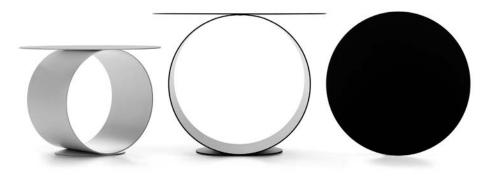

## METODO

Leonardo Talarico 2019

Designed with meticulous stylistic rigour, Metodo is a new design by Leonardo Talarico. A purist coffee table, developing into the space with three superposed circular shapes which meet to create a table top and its base. An essential design concept with a strong identity, aiming to study the simplest shapes to create an extremely recognisable object. Metodo is a suitable match for all accessories in the collection, in both residential and contract projects.

## Structure:

3 mm thick steel structure, powder coated in matt white, matt black nickel and matt shadow grey colour.