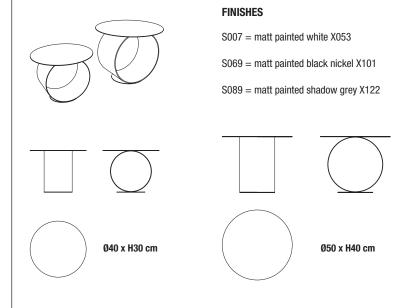

## Sizes and types:

- Large version: top diameter 50 cm, height 40 cm
- Small version: top diameter 40 cm, height 30 cm

## Structure:

3 mm thick steel structure, powder coated in matt white, matt black nickel and matt shadow grey colour.