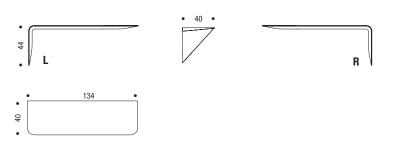

## Dims

Height 44 cm, depth of the top 40 cm, length 134 cm.

For further information about specs, please refer to the technical section at the end of the price list (tables of materials/colours).