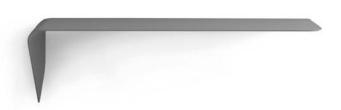

## MAMBA Light

Victor Vasilev 2013 NEW

New finishes, canaletto walnut and black ash.

Shelf and/or wall-mounted desk.

The minimal form and tapered thickness create a product with a unique, highly iconic design.

The shelf is in medium density fibreboard with varying thicknesses and moulded into a curve. Finish: matt lacquered white, anthracite grey, avio blue, canaletto walnut and black ash. It is attached to the wall with a bracket.