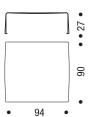

### Dims

Thickness 6 mm. Height 27 cm. For further information about specs, please refer to the technical section at the end of the price list (tables of materials/colours).