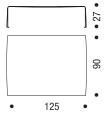

### Dims

Thickness 6 mm. Height 27 cm. For further information about specs, please refer to the technical section at the end of the price list (tables of materials/colours).