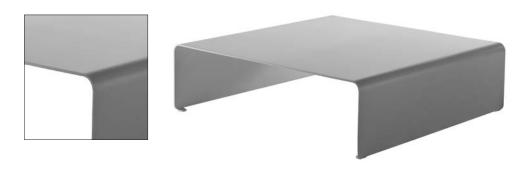

# LA TABLE BASSE

## Xavier Lust 2002

all versions

Tables made with a curved natural aluminium sheet.

### Dims

Thickness 6 mm. Height 27 cm. For further information about specs, please refer to the technical section at the end of the price list (tables of materials/colours).