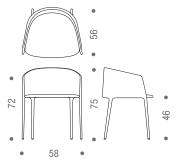

## ACHILLE ARMCHAIR

Jean Marie Massaud 2010

A small padded armchair, completely upholstered, of great impact and comfort.

**Frame** in metal tubing, foamed with polyurethane rubbers, upholstered with fabric.