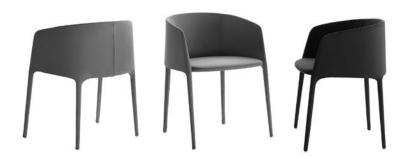

## ACHILLE ARMCHAIR

Jean Marie Massaud 2010

A small padded armchair, completely upholstered, of great impact and comfort.

**Frame** in metal tubing, foamed with polyurethane rubbers, upholstered with fabric.