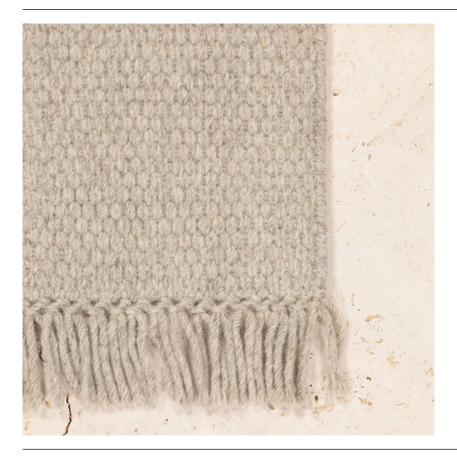

# Woollen Basket Weave - Marl Grey

#### COLOURS

Ash Grey Marl Grey

#### PRODUCTION METHOD

Handloomed

#### **MATERIAL**

100% Wool

#### PILE HEIGHT

13mm