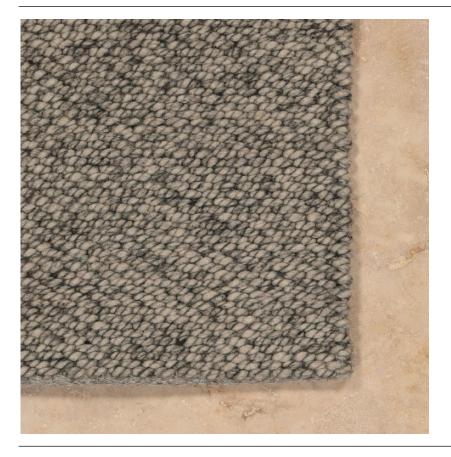

# **Twisted Wool - Charcoal**

#### COLOURS

Charcoal Marl Grey

#### PRODUCTION METHOD

Handloomed

#### **MATERIAL**

100% Wool

#### PILE HEIGHT

13mm