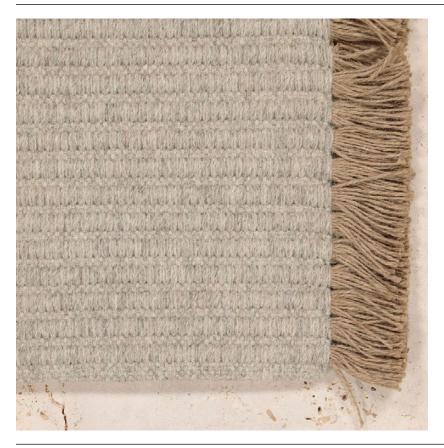

# **Tasseled Wool**

#### **PRODUCTION METHOD** Handloomed

MATERIAL 100% Wool 100% Jute Tassels

PILE HEIGHT 13mm

### NOTES

Handmade in India in certified GoodWeave® factories. Slight colour variances may occur from dye lot to dye lot. Irregularities will occur as a result of the hand woven process. Underlay recommended. We highly recommend for all our rugs to be treated with