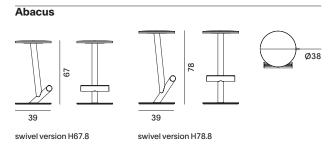

Only monochromatic combinations available.

Available in two heights: H67 / H78 in the fixed version and H67.8 / H78.8 in the  $360^{\circ}$  swivel version.

For  $360^{\circ}$  rotation, it is necessary to purchase the swivel mechanism separately.