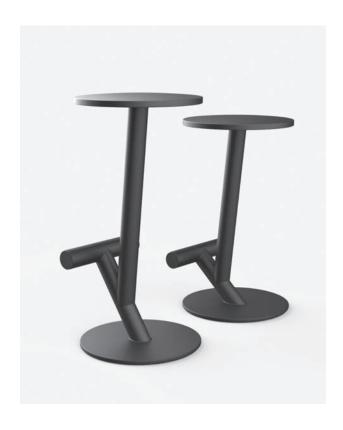

## Twig

Gilli Kuchik & Ran Amitai

The new bar stool designed by Gilli Kuchik & Ran Amitai for MDF Italia is a new and elegant addition to the collection. With a friendly and cool design, it is meant to enrich contract spaces, offices, communities, and domestic environments. Twig combines style and functionality, offering sophistication and comfort in every setting, whether it is a dynamic office or a cozy corner at home.

## Structure

The load-bearing structure is made of powder-coated (microgoffered steel) in the following colours:

- matt painted white X053
- matt painted graphite grey X054.

The footrest is integrated in the structure and is completed with polypropylene strips, always in black.

## Seat

The seat, available in white or black, is moulded in soft integral polyurethane called FreeForm (with a multilayer insert). FreeForm is a soft and pleasant-to-touch polyurethane with good mechanical resistance.