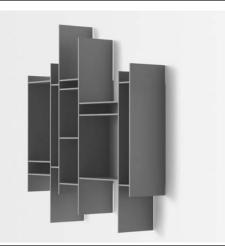

## RANDOMITO

Neuland Industriedesign 2011-2018

A hanging bookcase made of wood fibreboards, with matt lacquer (micro-goffered) white, light grey, powder pink, medium olive, dark olive, medium powder blue, dark powder blue. Uprights and shelves in thickness 6mm; back made from melamine-coated board. By flanking or by designing your own from scratch, you can create large-sized configurations of great impact.

## Dimensions

Height 96, length 81.6, depth 20cm. The single unit can be turned upside down. Maximum capacity 15 kg.

For further information about specs, please refer to the technical section at the end of the price list (tables of materials/colours).