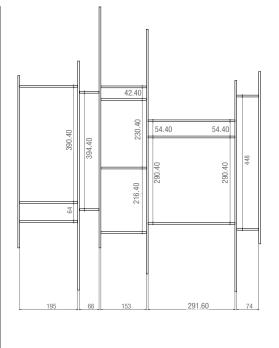

## Dimensions

Height 96, length 81.6, depth 20cm. The single unit can be turned upside down. Maximum capacity 15 kg.

For further information about specs, please refer to the technical section at the end of the price list (tables of materials/colours).