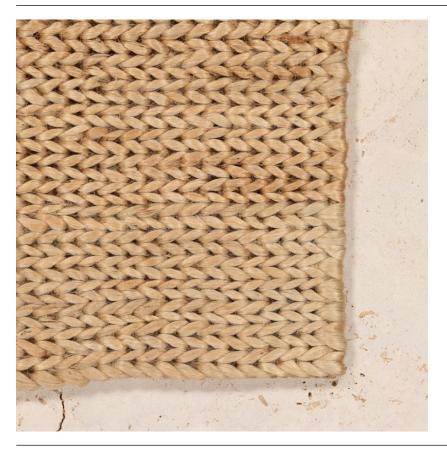

## Pony Braid - Natural

### SIZES

Standard 2 x 3m / 2.5 x 3.5 / 3 x 4m (size variation +/- 5%) Custom sizes available – maximum 5m wide Round and bespoke shapes possible

PRODUCTION METHOD Handloomed

MATERIAL 100% Jute with cotton and latex backing

**PILE HEIGHT** 13mm

**CARE** Professional cleaning