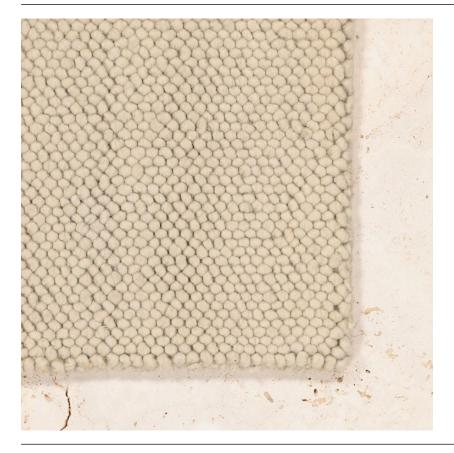

# Pebble Weave - Husk

#### PILE HEIGHT

20mm

## PRODUCTION METHOD

Handloomed

#### **MATERIAL**

100% Wool with cotton and latex backing