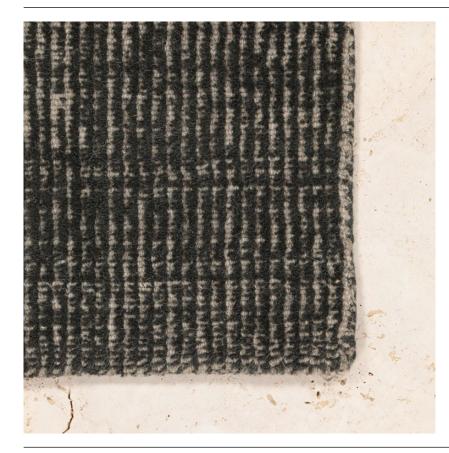

## Mini Loop - Steel/Natural

#### COLOURS

Steel/ Natural

White/Natural

#### SIZES

Standard 2 x 3m / 2.5 x 3.5 / 3 x 4m (size variation +/-5%) Custom sizes available - maximum 5m wide Round and bespoke shapes possible

**PRODUCTION METHOD** Handloomed

MATERIAL 100% Wool with cotton and latex backing

PILE HEIGHT 13mm

CARE Professional cleaning