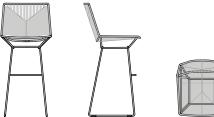

H/D/L

L50 D58 H80 cm seat H45 cm

**NEIL TWIST STOOL** 

**H65** L50 D58 H96 cm seat H65 cm

**H78** L50 D58 H107 cm seat H78 cm

### SHELL AND BASE

Load-bearing seating structure made of steel, woven with high-tenacity polyester cord, solution-dyed, guaranteeing high resistance to atmospheric agents, light, and abrasions, with stretch resistance. Sled-base made of steel rod. All Neil Twist seat models have a stitching detail in a contrasting colour in glossy anthracite. The frames are powder painted in matt white and lead black with a specific treatment for outdoor use.