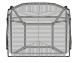

## ACCESSORIES

Protective rain cover specifically for outdoor products, in light gray colour, waterproof, made of 100% polyester, outside with acrylic coating, inside with acrylic resin coating. Its characteristics are emphasised by its fully fungicidal Teflon finish. Each rain cover comes with a closable bag, so that it can be folded and kept correctly when not in use.