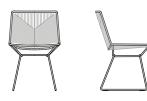

### SHELL AND BASE

Load-bearing seating structure made of steel, woven with high-tenacity polyester cord, solution-dyed, guaranteeing high resistance to atmospheric agents, light, and abrasions, with stretch resistance. Sled-base made of steel rod. All Neil Twist seat models have a stitching detail in a contrasting colour in glossy anthracite. The frames are powder painted in matt white and lead black with a specific treatment for outdoor use.