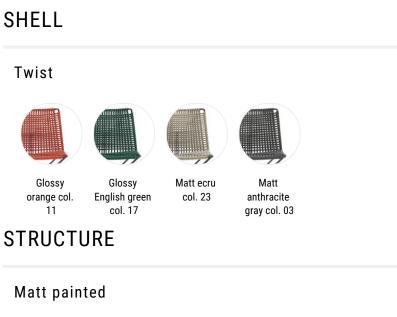

### SHELL AND BASE

Load-bearing seating structure made of steel, woven with high-tenacity polyester cord, solution-dyed, guaranteeing high resistance to atmospheric agents, light, and abrasions, with stretch resistance. Sled-base made of steel rod. All Neil Twist seat models have a stitching detail in a contrasting colour in glossy anthracite. The frames are powder painted in matt white and lead black with a specific treatment for outdoor use.

### WHITE COMBINATION Structure matt painted white X053 / Cord weave matt ecrù colour 23

#### **BLACK COMBINATION**

Structure painted matt lead black X138 / Cord weave matt anthracite grey colour 03 Structure painted matt lead black X138 / Cord weave glossy orange colour 11 Structure painted matt lead black X138 / Cord weave glossy English green colour 17 Structure painted matt lead black X138 / Cord weave matt ecrù colour 23