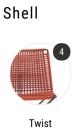

### SHELL AND BASE

Load-bearing seating structure made of steel, woven with high-tenacity polyester cord, solution-dyed, guaranteeing high resistance to atmospheric agents, light, and abrasions, with stretch resistance. Sled-base made of steel rod. All Neil Twist seat models have a stitching detail in a contrasting colour in glossy anthracite. The frames are powder painted in matt white and lead black with a specific treatment for outdoor use.

## Finishing

The number in the dot corresponds to the number of colour/material finish.

Here below, in the section FINISH OPTIONS, please note all the colours of the materials used for this product.