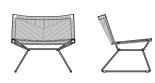

#### **NEIL TWIST ARMCHAIR**

no armrests L75.2 D66 H71 cm seat H41.3 cm

with armrests L79.6 D66 H71 cm seat H41.3 cm

### SHELL AND BASE

Load-bearing seating structure made of steel, woven with high-tenacity polyester cord, solution-dyed, guaranteeing high resistance to atmospheric agents, light, and abrasions, with stretch resistance. Sled-base made of steel rod. All Neil Twist seat models have a stitching detail in a contrasting colour in glossy anthracite. The frames are powder painted in matt white and lead black with a specific treatment for outdoor use.