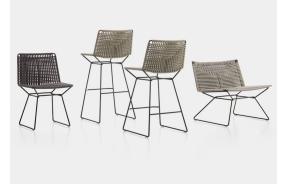

# NEIL TWIST COLLECTION

### Designed by Jean Marie Massaud

The Neil Twist collection elegantly meets outdoor needs by combining essential design and comfort. The load-bearing steel frame is wrapped in an exclusive rope weaving, available in four colours with a unique detail: the contrasting stitching glossy anthracite colour.

The elegance and lightness of this collection, available in chair, armchair and stool versions, are adaptable and transversal to all outdoor environments, residential or contract.

### VERSIONS

. ARMCHAIR: available with or without armrest.

- . CHAIR
- . STOOL: available in two different heights H65 and H78.