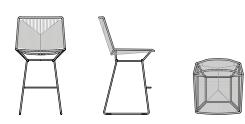

H/D/L

L50 D58 H80 cm seat H45 cm

**NEIL TWIST STOOL** 

**H65** L50 D58 H96 cm seat H65 cm

**H78** L50 D58 H107 cm seat H78 cm

#### **NEIL TWIST ARMCHAIR**

no armrests L75.2 D66 H71 cm seat H41.3 cm

with armrests L79.6 D66 H71 cm seat H41.3 cm