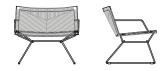

### Designed by Jean Marie Massaud

The Neil Twist collection elegantly meets outdoor needs by combining essential design and comfort. The load-bearing steel frame is wrapped in an exclusive rope weaving, available in four colours with a unique detail: the contrasting stitching glossy anthracite colour.

The elegance and lightness of this collection, available in chair, armchair and stool versions, are adaptable and transversal to all outdoor environments, residential or contract.

### VERSIONS

. ARMCHAIR: available with or without armrest.

- . CHAIR
- . STOOL: available in two different heights H65 and H78.

#### **NEIL TWIST ARMCHAIR**

no armrests L75.2 D66 H71 cm seat H41.3 cm

with armrests L79.6 D66 H71 cm seat H41.3 cm