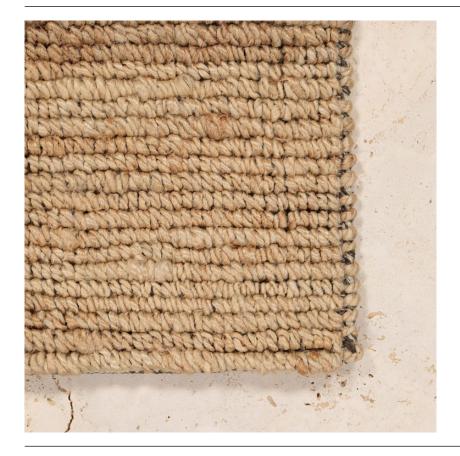

# Looped Jute - Natural

### PRODUCTION METHOD

Handloomed

#### **MATERIAL**

100% Jute with cotton and latex backing

#### PILE HEIGHT

13mm