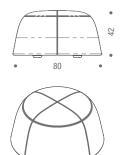

## **Dimensions and types**

- Pouf S, small
- ø60cm and seat height 48cm;
- Pouf M, medium
- ø80cm and seat height 42cm; - **Pouf L**, large

ø100cm and seat height 41cm.