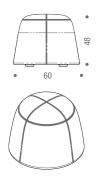

## **Dimensions and types**

- Pouf S, small
- ø60cm and seat height 48cm;
- Pouf M, medium
- ø80cm and seat height 42cm; - **Pouf L**, large

ø100cm and seat height 41cm.