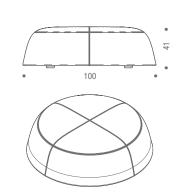

## **Dimensions and types**

- Pouf S, small
- ø60cm and seat height 48cm;
- Pouf M, medium
- ø80cm and seat height 42cm; - **Pouf L**, large

ø100cm and seat height 41cm.