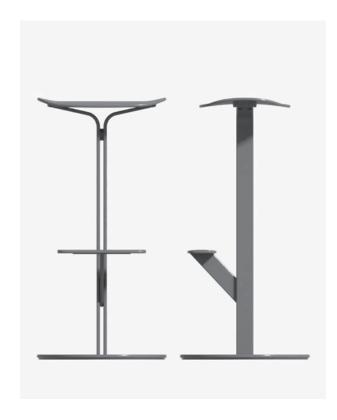

## Seat and footrest

mechanism separately.

The seat and footrest are made of glass-filled polypropylene in white and black colours, matching the structure.

Only monochromatic combinations available.

Available in two heights: H66.7 / H76.7 in the fixed version and H67.5 / H77.5 in the 360° swivel version. For 360° rotation, it is necessary to purchase the swivel