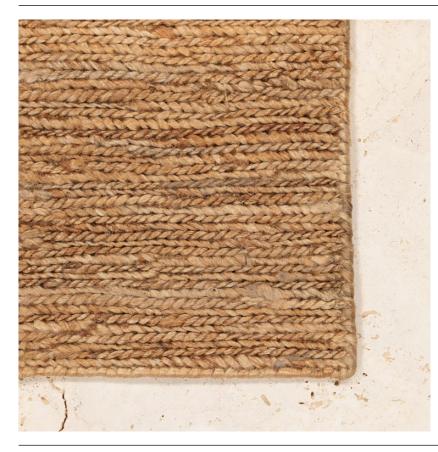

## **Braided Jute - Natural**

#### PRODUCTION METHOD Handloomed

MATERIAL 100% Jute with cotton and latex backing

PILE HEIGHT

**CARE** Professional cleaning

#### NOTES

Handmade in India in certified GoodWeave® factories. Slight colour variances may occur from dye lot to dye lot. Irregularities will occur as a result of the hand woven process.

Underlay recommended.