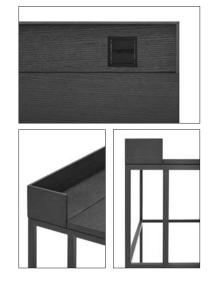

- 20.Venti Home: the home working desk has a small drawer that can be accessed through a flap door on the desktop with hydraulic lift; it can be used as a little compartment for small everyday items, stationery, smartphones or tablets. A valet tray made with oak veneered medium density fibre panels, brushed open pore, in the colours and bleached, light and anthracite oak. The front of the desk is notable for its Divina Melange cloth bag, which combines the functionality of a little space for storing objects or magazines with the iconic image of a soft, domestic, and textural object.
- 20.Venti Home Light: the home working desk is equipped with an aluminum opening for cable management, matt white painted on the white painted tables and matt black painted for the black nickel and bronze versions. A steel cable collection spring, available in the colours black and white, is available as optional accessory.

#### FRAME FINISHES

S007 = matt painted white X053

S068 = matt painted bronze X100

S069 = matt painted black nickel X101