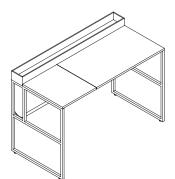

- 20.Venti Home: the home working desk has a small drawer that can be accessed through a flap door on the desktop with hydraulic lift; it can be used as a little compartment for small everyday items, stationery, smartphones or tablets. A valet tray made with oak veneered medium density fibre panels, brushed open pore, in the colours and bleached, light and anthracite oak. The front of the desk is notable for its Divina Melange cloth bag, which combines the functionality of a little space for storing objects or magazines with the iconic image of a soft, domestic, and textural object.
- 20.Venti Home Light: the home working desk is equipped with an aluminum opening for cable management, matt white painted on the white painted tables and matt black painted for the black nickel and bronze versions. A steel cable collection spring, available in the colours black and white, is available as optional accessory.

## **20.VENTI HOME**

· 120 ·