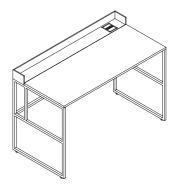

#### NEW New variant "Home Light"

20.Venti Home and Home Light are the newest options of the iconic 20.Venti family, created mainly for the domestic environment and distinctive for its linear and original design, qualities in line with the "DNA" of MDF Italia. Representing a new take on the writing desk, that archetypal domestic workstation, it fits perfectly in all rooms of the house thanks to its neutral, simple, compact and linear design, the highest quality of materials and the warm hug of the fabric.

- 20.Venti Home: the home working desk has a small drawer that can be accessed through a flap door on the desktop with hydraulic lift; it can be used as a little compartment for small everyday items, stationery, smartphones or tablets. A valet tray made with oak veneered medium density fibre panels, brushed open pore, in the colours and bleached, light and anthracite oak. The front of the desk is notable for its Divina Melange cloth bag, which combines the functionality of a little space for storing objects or magazines with the iconic image of a soft, domestic, and textural object.
- 20.Venti Home Light: the home working desk is equipped with an aluminum opening for cable management, matt white painted on the white painted tables and matt black painted for the black nickel and bronze versions. A steel cable collection spring, available in the colours black and white, is available as optional accessory.