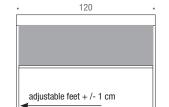

#### Sizes and types

Desk in one size, length 120 cm, depth 60 cm, height 75 cm with adjustable aluminum foot with range +/-1 cm.