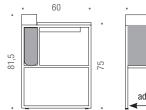

#### Sizes and types

Desk in one size, length 120 cm, depth 60 cm, height 75 cm with adjustable aluminum foot with range +/-1 cm.

- 20.Venti Home: the home working desk has a small drawer that can be accessed through a flap door on the desktop with hydraulic lift; it can be used as a little compartment for small everyday items, stationery, smartphones or tablets. A valet tray made with oak veneered medium density fibre panels, brushed open pore, in the colours and bleached, light and anthracite oak. The front of the desk is notable for its Divina Melange cloth bag, which combines the functionality of a little space for storing objects or magazines with the iconic image of a soft, domestic, and textural object.
- 20.Venti Home Light: the home working desk is equipped with an aluminum opening for cable management, matt white painted on the white painted tables and matt black painted for the black nickel and bronze versions. A steel cable collection spring, available in the colours black and white, is available as optional accessory.