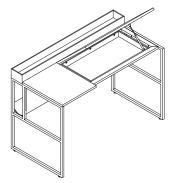

- 20.Venti Home: the home working desk has a small drawer that can be accessed through a flap door on the desktop with hydraulic lift; it can be used as a little compartment for small everyday items, stationery, smartphones or tablets. A valet tray made with oak veneered medium density fibre panels, brushed open pore, in the colours and bleached, light and anthracite oak. The front of the desk is notable for its Divina Melange cloth bag, which combines the functionality of a little space for storing objects or magazines with the iconic image of a soft, domestic, and textural object.
- 20.Venti Home Light: the home working desk is equipped with an aluminum opening for cable management, matt white painted on the white painted tables and matt black painted for the black nickel and bronze versions. A steel cable collection spring, available in the colours black and white, is available as optional accessory.

## **20.VENTI HOME LIGHT**

47

• 13.

. 47