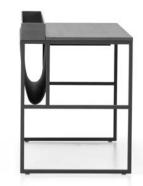

- 20.Venti Home: the home working desk has a small drawer that can be accessed through a flap door on the desktop with hydraulic lift; it can be used as a little compartment for small everyday items, stationery, smartphones or tablets. A valet tray made with oak veneered medium density fibre panels, brushed open pore, in the colours and bleached, light and anthracite oak. The front of the desk is notable for its Divina Melange cloth bag, which combines the functionality of a little space for storing objects or magazines with the iconic image of a soft, domestic, and textural object.
- 20.Venti Home Light: the home working desk is equipped with an aluminum opening for cable management, matt white painted on the white painted tables and matt black painted for the black nickel and bronze versions. A steel cable collection spring, available in the colours black and white, is available as optional accessory.

## **20.VENTI HOME LIGHT**