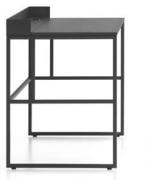

- 20.Venti Home: the home working desk has a small drawer that can be accessed through a flap door on the desktop with hydraulic lift; it can be used as a little compartment for small everyday items, stationery, smartphones or tablets. A valet tray made with oak veneered medium density fibre panels, brushed open pore, in the colours and bleached, light and anthracite oak. The front of the desk is notable for its Divina Melange cloth bag, which combines the functionality of a little space for storing objects or magazines with the iconic image of a soft, domestic, and textural object.
- 20.Venti Home Light: the home working desk is equipped with an aluminum opening for cable management, matt white painted on the white painted tables and matt black painted for the black nickel and bronze versions. A steel cable collection spring, available in the colours black and white, is available as optional accessory.

# **20.VENTI HOME**