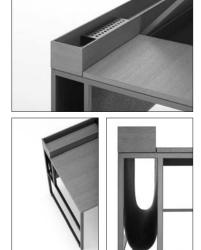

- 20.Venti Home: the home working desk has a small drawer that can be accessed through a flap door on the desktop with hydraulic lift; it can be used as a little compartment for small everyday items, stationery, smartphones or tablets. A valet tray made with oak veneered medium density fibre panels, brushed open pore, in the colours and bleached, light and anthracite oak. The front of the desk is notable for its Divina Melange cloth bag, which combines the functionality of a little space for storing objects or magazines with the iconic image of a soft, domestic, and textural object.
- 20.Venti Home Light: the home working desk is equipped with an aluminum opening for cable management, matt white painted on the white painted tables and matt black painted for the black nickel and bronze versions. A steel cable collection spring, available in the colours black and white, is available as optional accessory.

# **TOP FINISHES**

- P122 = bleached oak X075
- P104 = light oak X095
- P106 = anthracite oak X097

#### FRAME FINISHES

S007 = matt painted white X053

S068 = matt painted bronze X100

S069 = matt painted black nickel X101