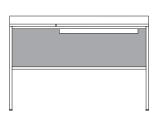

- 20.Venti Home: the home working desk has a small drawer that can be accessed through a flap door on the desktop with hydraulic lift; it can be used as a little compartment for small everyday items, stationery, smartphones or tablets. A valet tray made with oak veneered medium density fibre panels, brushed open pore, in the colours and bleached, light and anthracite oak. The front of the desk is notable for its Divina Melange cloth bag, which combines the functionality of a little space for storing objects or magazines with the iconic image of a soft, domestic, and textural object.
- 20.Venti Home Light: the home working desk is equipped with an aluminum opening for cable management, matt white painted on the white painted tables and matt black painted for the black nickel and bronze versions. A steel cable collection spring, available in the colours black and white, is available as optional accessory.

## **20.VENTI HOME LIGHT**