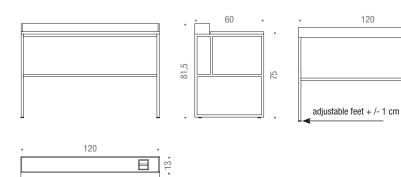

#### Sizes and types

Desk in one size, length 120 cm, depth 60 cm, height 75 cm with adjustable aluminum foot with range +/-1 cm.