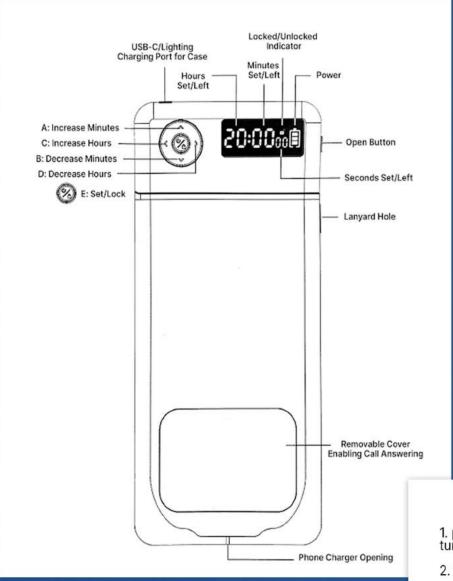

## instructions

- 1. press the "open button" to open the lid & turn on the case
- 2. insert your phone
- 3. close the lid and press the set/lock button (E) to set a time
- 4. use buttons A D to increase/decrease the duration of locking (max 24 hrs)
- 5. press and hold the set/lock button (E) for ~3 seconds until the timer begins an 8 second count down, you can cancel the countdown by pressing any button
- 6. the unlock box will open automatically when time is up. make the most of it. :)

## more features

-press the E button 5 times to make the box quiet/chime. select EE:ON for sound, EE:FF for silent with buttons A and D. press power to confirm.