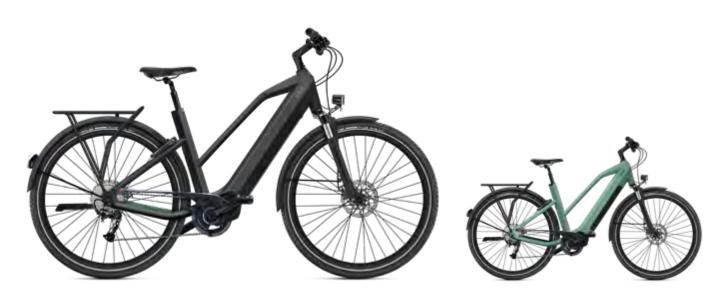

## **iSWAN** ADVENTURE BOOST 6.1

Treat yourself to a little bit of escapism and pedal away without asking too many questions. Its neat, rigid frame will give you a taste of freedom.

SIZES: S - T45 / M - T50 / L - T55

WHEELS: 26"/27.5"/27.5"

Canopy green: 

Intense black: