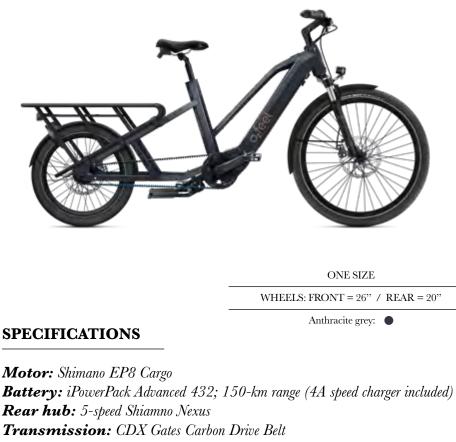

## **EQUO** CARGO POWER 7.1

This Cargo has the most advanced high-spec features on the market, to make your outings even more of a delight. Challenge all your city's roads without limits!

Rear hub: 5-speed Shiamno Nexus Transmission: CDX Gates Carbon Drive Belt Display: Shimano SCE5000 lateral LCD Rear rack: MIK HD, baby seat-compatible, 60 kg max weight Brakes: 4-piston Shimano MT420 disc brakes Seat post: Satori Solo adjustable suspension for a comfortable riding position Fork: 60 mm RST suspension Saddle: Selle Royal Herz City gel saddle with grip for easy handling Tyres: Schwalbe Pick-Up Perf, front: 26x2.15 Schwalbe Pick-Up Perf rear 20x2.4, heavy load resistance Bike lock: Abus-compatible plug-in chain Option: iPowerPack Advanced 720; 170-km range