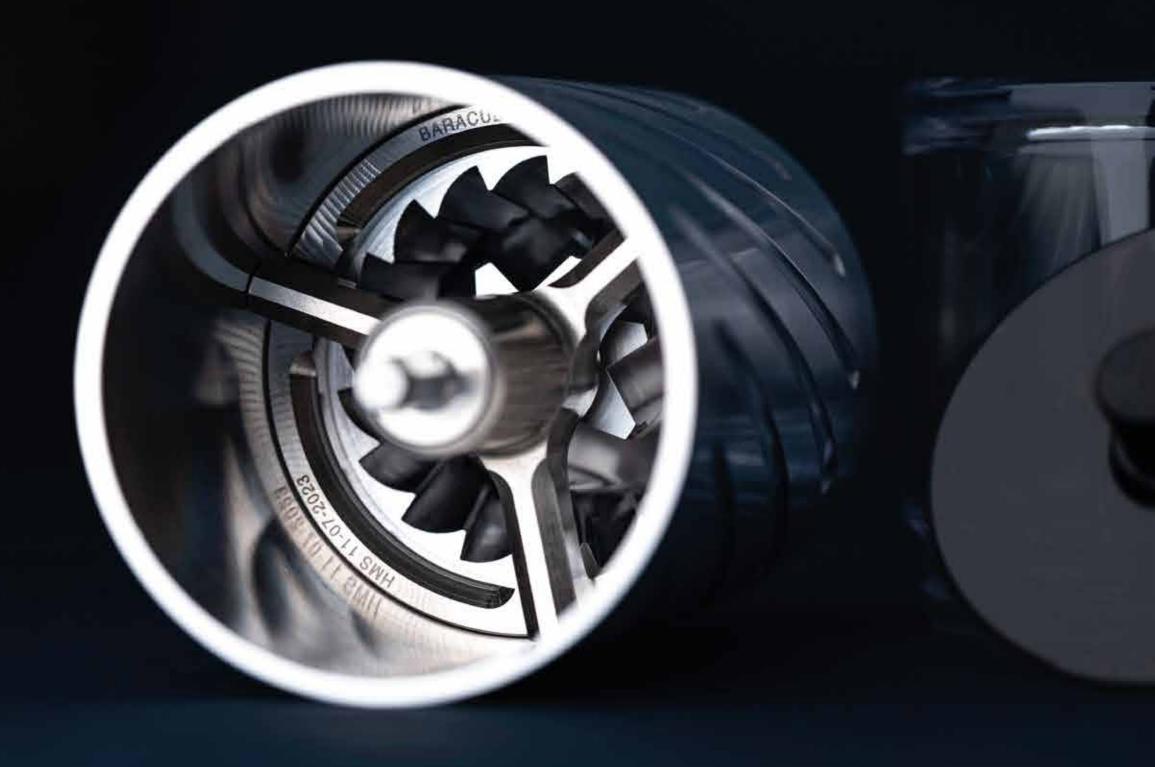

We always want to explore the limits and we were simply curious: how big a burr set could we fit into a familiar and manageable manual grinder format? In the end, the power of our **BARACUDA®** burr set pushed us to create a new grinder body.

We developed a unibody construction, milled and crafted out of a single block of steel, for absolute stability and maximum drivetrain efficiency.

Creating this unibody construction out of steel is particularly challenging, but we have pushed the boundaries of manufacturing techniques and quality, using processes normally reserved for high-performance motor parts. The result is a bold and clear-cut design that perfectly supports the function.

It's a hefty 1-kilogram hand grinder, which power you can feel the moment you take it in your hands.

Thanks to BARACUDA®'s optimised burr geometry, we achieved a massive 2-3x higher bean thruput and yet a smooth grind experience that achieves a comfortable crank torque and a world-class particle size distribution. With it you can brew delicious coffee across the full range of brew methods, from coarse settings for filter coffee down to super-fine settings for espresso and cezve/ibrik.

BODY: HIGH-PERFORMANCE BRUSHED STAINLESS STEEL

BURR: BARACUDA®