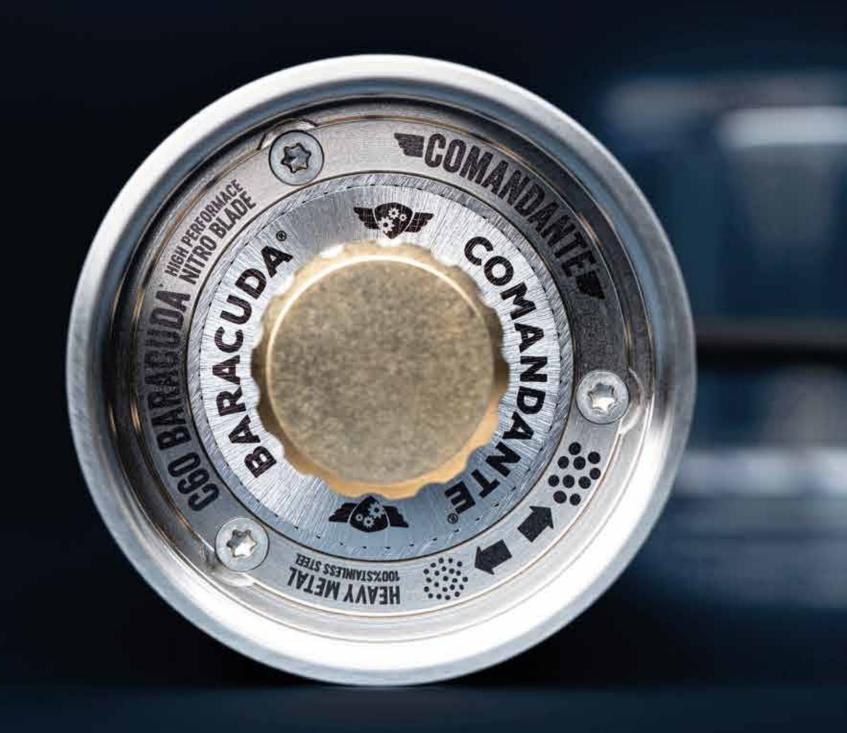

**DRIVETRAIN:** Stainless steel

GRIND ADJUSTMENT: GX50 Gold Clix\* with the grind dial made out of brass

KNOB: Big Joe made from solid European Oak

CRANK: Equipped as standard with our Black Crank

\*The fine **GX50** thread of the **Gold Clix** drivetrain system allows for super fine adjustments of grind setting. With a vertical burr pitch of **41.6µm** per click, the resulting change to your target particle size is around **21µm** per click setting.

BODY: HIGH-PERFORMANCE BRUSHED STAINLESS STEEL

BURR: BARACUDA®