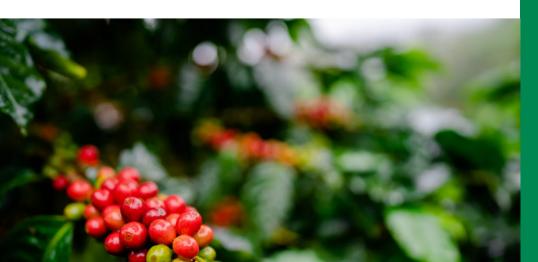

The farm sits at 1,600 – 1,650 meters above sea level, with an average temperature of 71 degrees, and grows yellow and red catuai. As with all LIFT farms in Honduras, the pickers at Finca El Durazno are taught only to pick the ripe cherries, and they pay particular attention to the processing of their coffees to create an exceptional product.