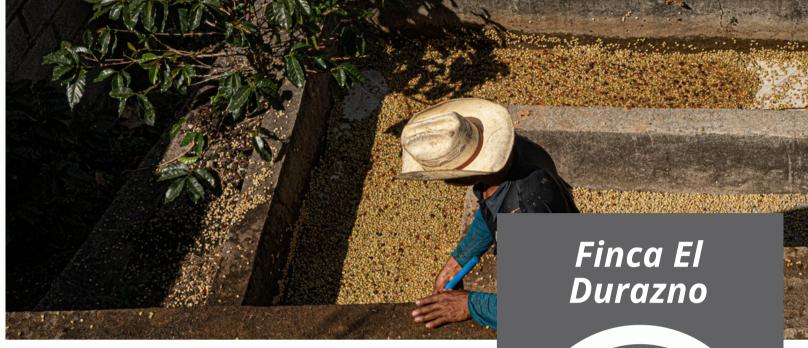

## Finca El Durazno Honey ML

Finca El Durazno is one of our LIFT coffees from Honduras. Wilfredo Zavala owns the farm and has 15 hectares, 13 of which are cultivated.

Finca El Durazno is in Guinope, a small village in the department of El Paraiso, with a population of 15,000 people primarily involved in the cultivation of coffee.

The farm sits at 1,600 – 1,650 meters above sea level, with an average temperature of 71 degrees, and grows yellow and red catuai. As with all LIFT farms in Honduras, the pickers at Finca El Durazno are taught only to pick the ripe cherries, and they pay particular attention to the processing of their coffees to create an exceptional product.