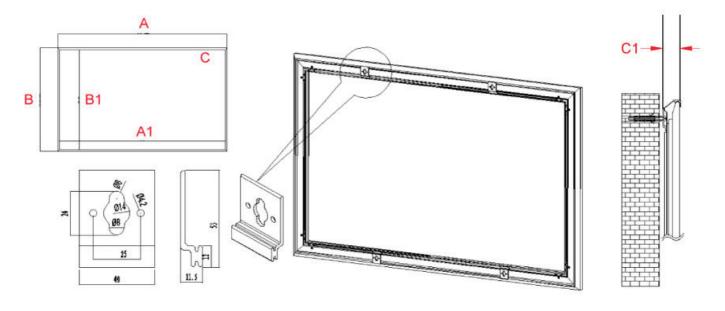

## EDGEFREE Fixed Frame Projector Screen Dimensions Table (Unit : inch)

| Models    | Screen Diag.<br>& Aspec Ratio | View Width (A1) | View Height (B1) | Overall Width (A) | Overall Height (B) | Frame Width (C) | Frame Depth (C1) |
|-----------|-------------------------------|-----------------|------------------|-------------------|--------------------|-----------------|------------------|
| AK-NB100H | 100"(16:9)                    | 87.1            | 48.9             | 88.2              | 50.1               | 0.6             | 1.4              |
| AK-NB125H | 125"(16:9)                    | 108.9           | 61.1             | 110.1             | 66.2               | 0.6             | 1.4              |

The listed measurements are for general reference only. Note: Data Error  $\pm$  1"

L-type

| Models    | Screen Diag.<br>& Aspec Ratio | View Width (A1) | View Height (B1) | Overall Width (A) | Overall Height (B) | Frame Width (C) | Frame Depth (C1) |
|-----------|-------------------------------|-----------------|------------------|-------------------|--------------------|-----------------|------------------|
| AK-NB145H | 145"(16:9)                    | 126.4           | 71.1             | 127.2             | 71.9               | 0.4             | 1.1              |