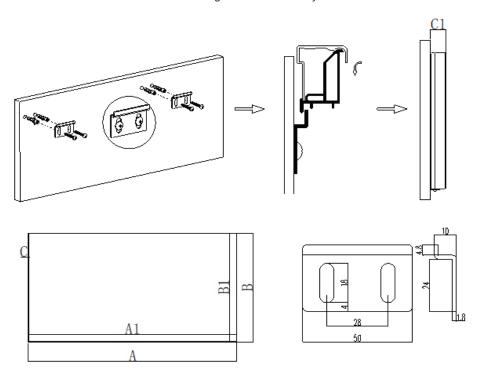

## EDGEFREE Fixed Frame Projector Screen Dimensions Table (Unit : inch)

| Models    | Screen Diag.<br>& Aspec Ratio | View Width (A1) | View Height (B1) | Overall Width (A) | Overall Height (B) | Frame Width (C) | Frame Depth (C1) |
|-----------|-------------------------------|-----------------|------------------|-------------------|--------------------|-----------------|------------------|
| AK-NB100H | 100"(16:9)                    | 87.1            | 48.9             | 88.2              | 50.1               | 0.6             | 1.4              |
| AK-NB125H | 125"(16:9)                    | 108.9           | 61.1             | 110.1             | 66.2               | 0.6             | 1.4              |

The listed measurements are for general reference only. Note: Data Error  $\pm$  1"

L-type

| Models    | Screen Diag.<br>& Aspec Ratio | View Width (A1) | View Height (B1) | Overall Width (A) | Overall Height (B) | Frame Width (C) | Frame Depth (C1) |
|-----------|-------------------------------|-----------------|------------------|-------------------|--------------------|-----------------|------------------|
| AK-NB145H | 145"(16:9)                    | 126.4           | 71.1             | 127.2             | 71.9               | 0.4             | 1.1              |

The listed measurements are for general reference only. Note: Data Error  $\pm$  1"