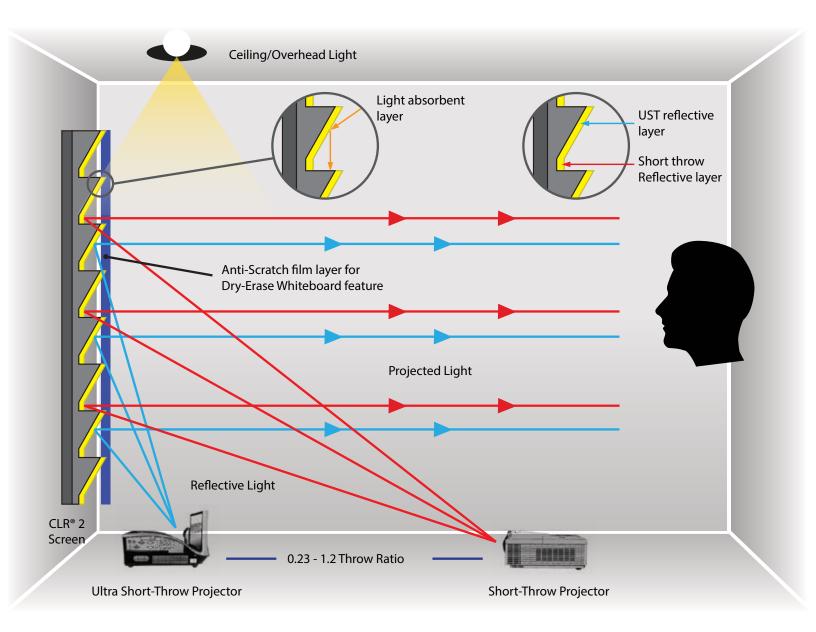

The CLR<sup>®</sup>2 is exclusively for table-mounted ultra/short throw projectors as illustrated in the **Example diagram** below.

Please use the following installation instructions to obtain superior optical performance from the Retro-Reflective ALR (Ambient Light Rejecting) Screen.

## **Example: Proper Projector Installation**

## How the CLR® 2 Screen Material Performs and Rejects Ambient Light

90% Ambient Light Rejection. Compatible with both UST and Short-Throw Projectors.