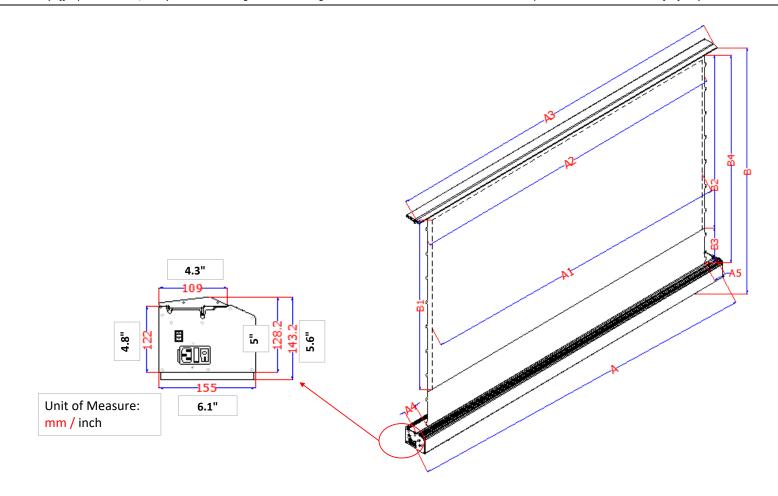

Floor Motorized Tab-Tensioned Dimensions Table

| Model Number | Nominal<br>Diagonal | _    | Screen<br>Material | Gain | Case<br>Length<br>w/ power<br>plug<br>(A) | ,    | Viewable<br>Width<br>(A1) | Screen<br>Width<br>(A2) | Top<br>Cover<br>Length<br>(A3) | Distance<br>between<br>left end to<br>material<br>(A4) | Distance<br>between<br>right end to<br>material<br>(A5) |      | Viewable<br>Height<br>(B1) | Fabric<br>Height<br>(B2) | Rlack | Full<br>Screen<br>Height<br>(B4) | Packing Dims<br>(LxWxH) |      |      | Net<br>Weight | Gross<br>Weight |
|--------------|---------------------|------|--------------------|------|-------------------------------------------|------|---------------------------|-------------------------|--------------------------------|--------------------------------------------------------|---------------------------------------------------------|------|----------------------------|--------------------------|-------|----------------------------------|-------------------------|------|------|---------------|-----------------|
|              | Unit: inch          |      |                    |      |                                           |      |                           |                         |                                |                                                        |                                                         |      |                            |                          |       | Lbs                              | Lbs                     |      |      |               |                 |
| AK-FMT102UH2 | 102"                | 16:9 | CineWhite®         | 1.1  | 98.9                                      | 98.2 | 88.9                      | 91.3                    | 97.2                           | 2.6                                                    | 2.2                                                     | 64.8 | 50.0                       | 51.2                     | 8.0   | 59.2                             | 107.9                   | 10.8 | 10.2 | 57.3          | 70.6            |
|              | Unit: mm            |      |                    |      |                                           |      |                           |                         |                                |                                                        |                                                         |      |                            |                          |       | Kgs                              | Kgs                     |      |      |               |                 |
| AK-FMT102UH2 | 102"                | 16:9 | CineWhite®         | 1.1  | 2511                                      | 2493 | 2258                      | 2318                    | 2468                           | 66                                                     | 57                                                      | 1646 | 1270                       | 1300                     | 203   | 1503                             | 2740                    | 275  | 260  | 26.0          | 32.0            |