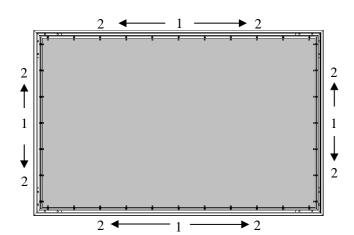

Note: Hold the tension rod in the screen material with left hand, hook the spring with right hand, and finally use the spring hook onto the tension rod in the screen material hole, as shown as below.

5. Install all the spring on screen material, install the spring at position 1, then continue to install the spring at position 2, then finally install the rest of spring on the screen material, shown as below.