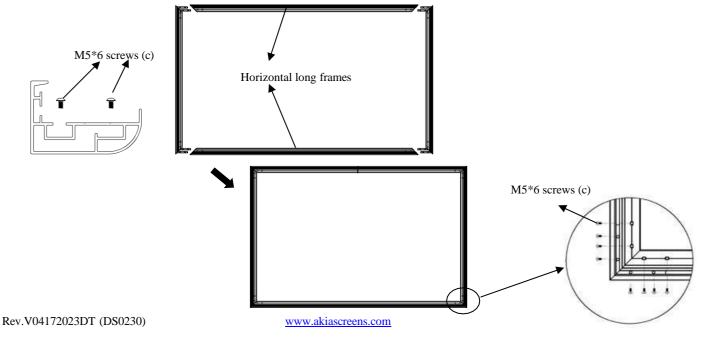

4. Then insert the horizontal long frames into the exposed *elbow joint* (*b*) connectors and fasten them with M5\*6 screws (c).

Note: When assembled, please push simultaneously the two ends of the long frames.

Insert the exposed ends of the joint connectors into the frame and align the four corners so that they meet at perfect right angles.