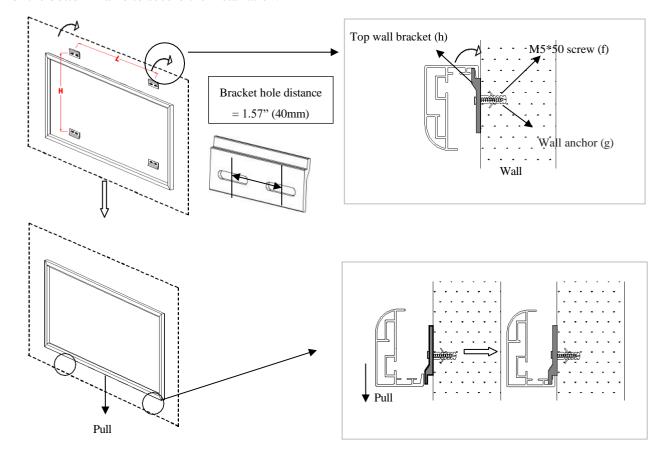

# Installation

1. Locate your desired installation location with a stud finder (recommended) and mark the drill-hole area of where the screen is to be installed. Reference the table below for

| Unit: mm (inch)           | 92"     | 100"    | 110"    | 120"    | 135"    | 150"    |
|---------------------------|---------|---------|---------|---------|---------|---------|
| L = Wall bracket distance | 1500    | 1500    | 1800    | 2000    | 2000    | 2500    |
| L = Wall bracket distance | (59.1") | (59.1") | (70.9") | (78.7") | (78.7") | (98.4") |
| H = Top/Bottom Wall       | 1195    | 1294    | 1419    | 1543    | 1729    | 1917    |
| Bracket Height distance   | (47.0") | (50.9") | (55.9") | (60.7") | (68.1") | (75.5") |

- 2. Drill a hole with the proper bit size according to the wall anchor (g) and M5\*50 screws (f) included.
- 3. Line up the **wall brackets** (h) with the drilled holes on the installation location and screw them in using a screwdriver.
- 4. Position the fixed frame screen onto the top wall brackets as shown as below info and pull down at the center of the bottom frame to secure the installation.

Rev.V04172023DT (DS0230)

www.akiascreens.com

- 5. The design of the wall brackets allows the frame to slide over them through its sides. This is an important feature of the installation design as it allows your screen to be properly centered.
- 6. Using both hands finish the installation by pulling the lower portion of the fixed frame screen into the lower bracket as shown as below info.