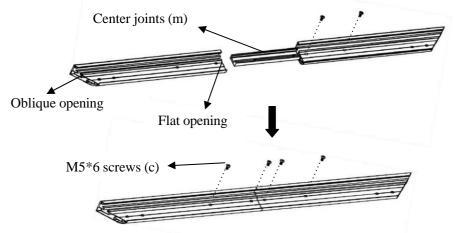

# Frame Assembly

- 1. Please wear **gloves** (j) before installation. (Some models do not include this part.)
- 2. Insert the **center joint** (**m**) connector into to one of the 1/2 horizontal frames and fasten it with two **M5\*6 screws**
- (c). Repeat steps for assembling the second horizontal frame.

Note: a. Two ½ horizontal long frames should be assembled for a screen.

- b. Do not tighten the screws completely until all frame pieces have been assembled correctly.
- 3. Insert both **elbow joint** (**b**) connectors into the short vertical frame into slot 1 and slot 2.