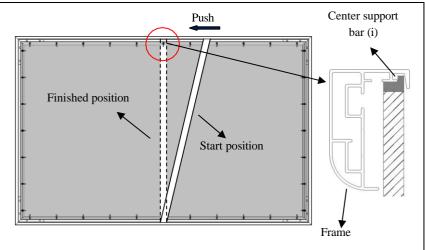

### **Center Support Bard**

- 1. Insert the **Center Support Bar (i)** into the upper top groove on the back of the frame with the bottom end near the approximate center point of the frame and rotate it in at an angle so that both ends of the bar are in alignment with the groove, shown as below.
- 2. Slide the top end of the bar into the top center point of the frame to complete the center support bar installation.

This will provide added stability to your frame and added tension to the material.