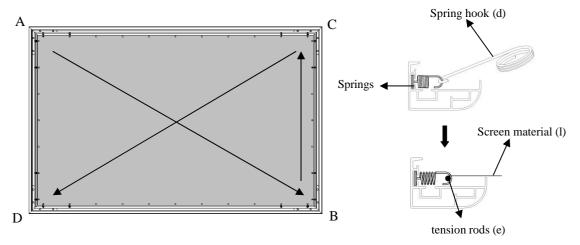

#### Attaching the screen material to the frame

- 1. Unroll the screen material and lay it down on a clean **protection sheet** (**k**) (Screen material facing down). Then Please place the frame gently on the screen material. (Some models do not include this part.)
- 2. Insert the **tension rods** (e) separately into the edges of all four corners of the material.

- 3. Distribute and place spring in the frame one by one corresponding to the holes, (spring has pre-installed in the frame.)
- 4. Use **spring hook** (**d**) to install screen material, please install four springs at the four corners of the frame in ABCD order:

Note: Hold the tension rod in the screen material with left hand, hook the spring with right hand, and finally use the spring hook onto the tension rod in the screen material hole, as shown as below.

5. Install all the spring on screen material, install the spring at position 1, then continue to install the spring at position 2, then finally install the rest of spring on the screen material, shown as below.