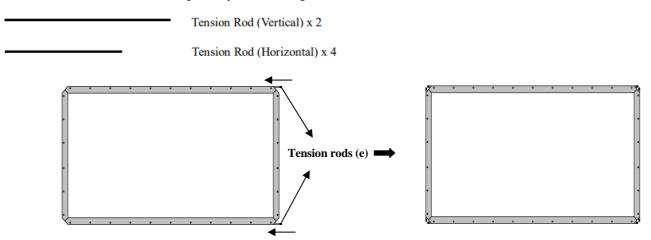

#### Attaching the screen material to the frame

- 1. Unroll the screen material and lay it down on a clean **protection sheet** (**k**) (Screen material facing down). Then Please place the frame gently on the screen material. (Some models do not include this part.)
- 2. Insert the **tension rods** (e) separately into the edges of all four corners of the material.