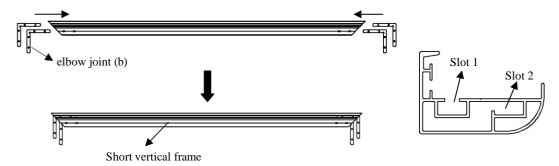

Note: a. Two ½ horizontal long frames should be assembled for a screen.

- b. Do not tighten the screws completely until all frame pieces have been assembled correctly.
- 3. Insert both **elbow joint** (**b**) connectors into the short vertical frame into slot 1 and slot 2.

4. Then insert the horizontal long frames into the exposed *elbow joint* (*b*) connectors and fasten them with M5\*6 screws (c).

Note: When assembled, please push simultaneously the two ends of the long frames.